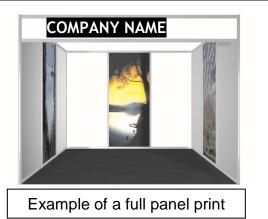

## ADDITIONAL GRAPHIC PRINT OPTION: FULL PANEL PRINTS with your artwork

Actual Panel Size: 980mm (w) x 2413mm (h)

Printing Size: 960mm (w) x 2400mm (h)

| CODE   | DESCRIPTION                                                                                 | UNIT PRICE       |          |
|--------|---------------------------------------------------------------------------------------------|------------------|----------|
| GRPP01 | Full Panel Print with lamination (price per panel)                                          | R                | 1 300.00 |
| GPFF   | Printed Fabric Banner in with Frame                                                         | Price on Request |          |
| GPPV01 | 1 Colour Vinyl to Full Panel - 1000mm(W) x 2500mm(H)<br>Standard Range of Colours available | R                | 650.00   |