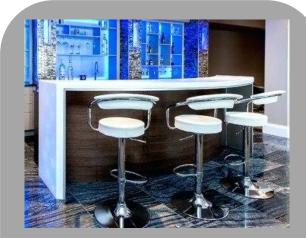

# Café & Cocktail Tables, Counters

All item on this page - Surcharge - All Colours

Tak-0025 - Coastal Oprah Café / Cocktail Table 800 \*2200\*800h

TCK09-Oprah Café / Cocktail Table

TCK09 – Oprah Café / Cocktail Table

## Café & Cocktail Tables, Counters

All item on this page - Surcharge – All Colours