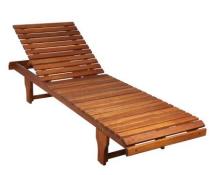

### **Outdoor Furniture**

ODF11 – Deck Chair Colours: Red, White, Blue, Yellow Deck Chair Only <u>AVAILABLE</u> in Cape Town

ODF06 - Wooden Sun Lounger

Ous-7700 - Resort Sun Lounger

ODF01 - Eiffel Garden Chai ODF05-- Steel Garden Table