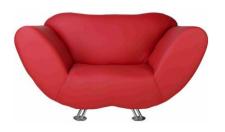

#### **Double Seater Couches**

CBD40 – Ball & Claw Vintage Range, Limited Qty

CDB01 – Balloon

## **Double Seater Couches**

CBD26 - Curved Booth Fullback

CBD21 – Curved Booth Button Half Back

CBD26 – Curved Booth Button Full Back Available in: Red & White

CDB02 - Chesterfield Available in White, Black, Cream, Brown, Dark Brown, Red, Yellow and Gold

CBD25 - Cleopatra Right Arm CBD31 - Cleopatra Left Arm

CDB06 - Full Millennium Limited Quantity

CDB08 - Half Millennium Available in: Red, Black,Purple, Bronze Limited Quantity

CBD10 - Infinity Lounger Limited Quantity

CDB07 - Galaxy Lounger Limited Quantity

#### **Double Seater Couches**

CBD23 - Phoebe

CBD39 - Poet

CBD39 – Queen Anne Vintage Range, Limited Qty

CDB16 – Question Mark

CBD38 – Sexton Double Seater

#### **Double Seater Couches**

CBD29 - Sahara Available In: White, Blue, Red, Gold, Silver Limited Quantity

CBD22 - Sophia

CBD24 Victorian Double Seater

CDB17- Venetian

CBD36 – Wicker Double Seater

Vintage Round back D Limited Quantity Code will be supply