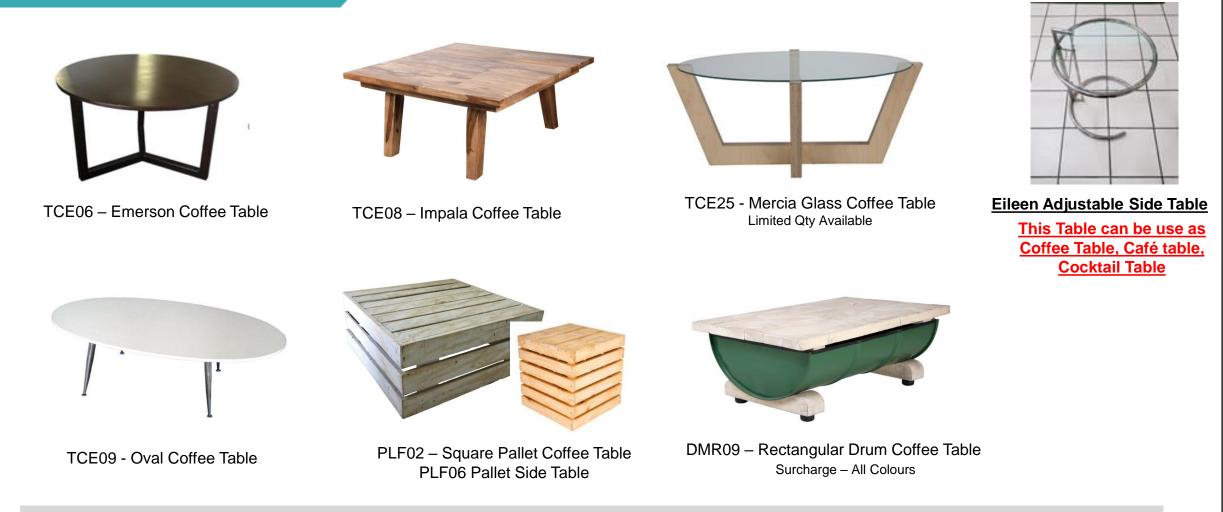

### Coffee Tables & Side Table

TCE – Rectangular Pallet Coffee Table

TCE17 – Alice Coffee Table Surcharge – All Colours

TCE01– Amber Coffee Table TSD01- Amber Side Table

TCE02 – Callisto Coffee Table TSD02 - Callisto Side Table Surcharge – All Colours

TCE03 – Century Coffee Table

TCE05 – Crosby Coffee Table

TCE04 – Champagne Coffee Table TSD11 – Decorative Side Table Surcharge – All Colours

TCE18 - Diamond Coffee Table LIMITED QTY

TCE30 - Criss-Cross Coffee Table TSD29 - Criss Cross Side Table

TCE29 - Elle Coffee Table TSD28 - Elle Side Table

TCE07 – Rectangular Groove Coffee Table TSD04 – Groove Side Table

Surcharge – All Colours

TCE19 - Rectangular Steel

#### TCE21 - Romania Coffee Table

TCE10 – Round Drum Coffee Table Surcharge – All Colours

TCE16 – Ruby Coffee Table

TSD18 - Ruby Nested Side Tables

TCE24– Stark Coffee Table Surcharge – All Colours

TCE24 – Charlotte Coffee Table

TCE28 - Troy Coffee Table TSD26 - Troy Side Table

TCE15-02R - Traditional

TCE21 - Romania Coffee Table TSD14R - Romania Side White

TCE26 - Queen Anne TSD24 – Raw Wood Side Table LIMITED QTY

TSD12 – Astro Side Table

- TSD03 Crosby Side
- TSD09 Crystal Side Table

TSD08 - Deco Side Table

**TSD22** Duplex Side Table

LIMITED QTY

TSD1 - Ice Bucket Side Table

Pallet Ice Bucket Surcharge - All Colours

TSD05 - Jane Side Table Surcharge – All Colours

Code will be supply

TSD06 - Prince Side Table

**TSD15 - Round Cross** Legged Side Table

TSD27 – Round Komo Side Table

TSD23 - Round Martini

TCE12 – Square Cross Legged Side Table

TCE20 – Square Glass Side Table

TCE13 - Square Martini

ODF13 – Wicker Glass Top Coffee Table

TSD10 - Tuscany

TCE06 - Emerson

LIMTED QUANTITIES AVAILABLEAND NO GUARANTEE TSD25 – Tower Side Table