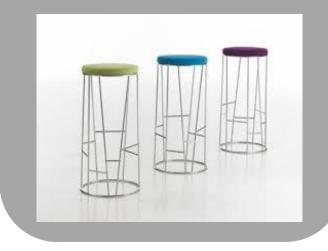

#### Bar Stools / Stools

BRS01 - Amarula

BRS04 - Captain

BRS06 - Comfy

BRS44 - Arnold Limited Quantity

BRS05 - Cargo Surcharge – All Colours

BRS03 - Asteroid

BRS07 - Cork Screw