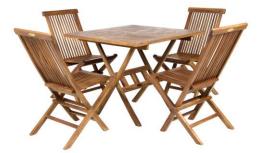

#### **Outdoor Furniture**

RWF08 - Garden Table Bench Set

ODF01 - Beer Bench Set

ODF21 - Teak Garden Set ODF18 - Teak Chair ODF12 - Teak Chair

ODF14 - Hairpin Bench Set

Metal & Wood Coast Table Set ODF17 –Coast Table ODF16 – Coast Chair

### **Outdoor Furniture**

ODF11 – Deck Chair Colours: Red, White, Blue, Yellow Deck Chair Only <u>AVAILABLE</u> in Cape Town

ODF06 - Wooden Sun Lounger

Ous-7700 - Resort Sun Lounger

ODF01 - Eiffel Garden Chai ODF05-- Steel Garden Table

ODF22 – Steel Folding Garden Sets ODF19 – Foldable Garden Chair ODF20 – Foldable Garden Tables Hanging Chair Only Cape Town Code will be supply