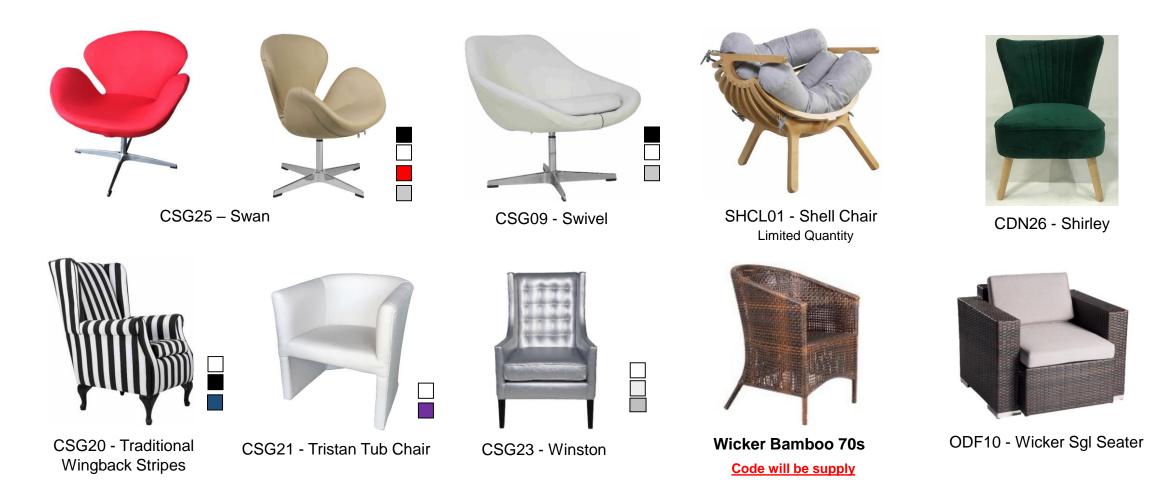

#### Single Seater Couches

CSG01 - Angelique

CSG52 - Ball & Claw Occasional Vintage Range / Limited Quanity

CSG40 - Balloon

CBU01 - Blow Up Limited Quantity

CSG49 - Box Sgl Seater

CSG58 Gaudi

CSG12 – Hudson

CSG13 -La Scala

CSG36 - Fusion

CSG47 - Poet

CSG14 - Madison

SCG54 - Majestic Wingback

CSG15 -Malawian Limited Quantity

CSG16 - Meld Tub Chair Limited Quantity

CSG29 - Mississippi

CSG41 - Ole

CSG50 - Olivia

CSG33 - Ontario

CSG33 - Ontario

PLF07 - Pallet Single Seater

CSG60 - Queen Anne Open Sgl Seater Vintage Range, Limited Qty

CSG51 – Queen Anne Closed Sgl Seater Vintage Range, Limited Qty

CSG17 - Question Mark

CSG18 - Rio Tub Chair

CSG43 - Rowan Wingback

CSG48 - Sexton

CSG48 - Sexton

CSG32 - Shark Fin Chair Limited Quantity

CSG34 - Sophia