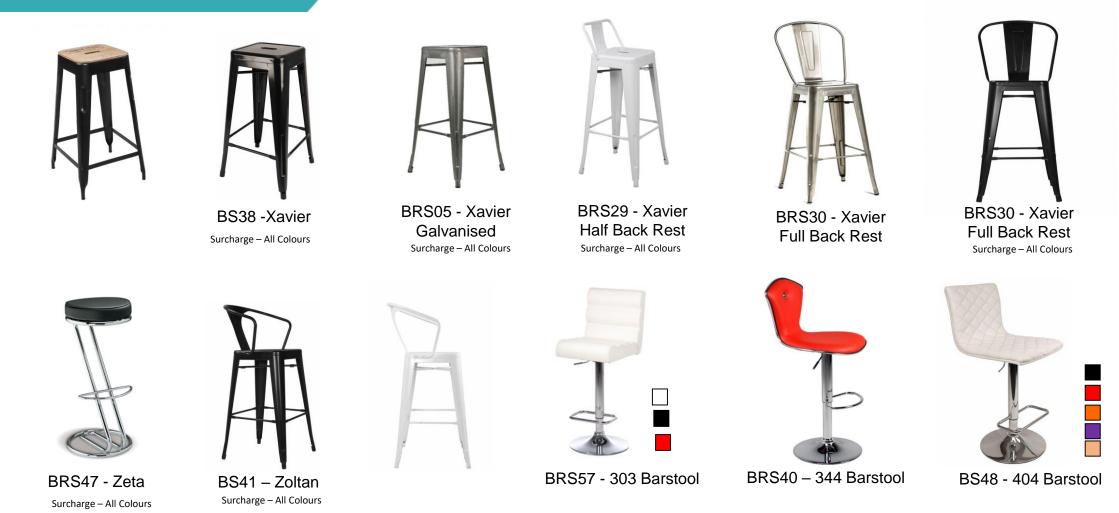

#### Bar Stools / Stools

BRS01 - Amarula

BRS04 - Captain

BRS06 - Comfy

BRS44 - Arnold Limited Quantity

BRS05 - Cargo Surcharge – All Colours

BRS03 - Asteroid

BRS07 - Cork Screw

**BRS09** - Directors

BRS45 Drum Surcharge – All Colours

**BRS12**-Eames

BRS15 - Gelati

Surcharge – All Colours

**BRS41 - Hay Replica** 

BRS35 - Jackson Limited Quantity Surcharge – All Colours

\*BRS37 - Jimmy Surcharge – All Colours

BRS50 - Olivia

BRS56 - Pallet

STL02 - Ryder Kitchen

BRS17 - Regis

BRS18 - Sapphire

BRS21 - Spider

Visit our website @ www.inspirefurniture.co.za for more info on colour, measurement, furniture picture price lists indicate different available colours and measurements. Pricing differs depending on colour and code (a surcharge may apply) please note that some items are limited qty available and some items are in the progress of manufaturing so please allow for sufficient time

BRS22 - Spring

BRS42 -Tepee Surcharge – All Colours

BRS23 - Tortoise

BRS24 - Twirl Surcharge – All Colours

BRS25 -Twist

BRS25 -Twist

**BRS26-**Victoria

BRS53 - Vintage