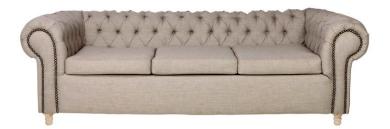

## **Double Seater Couches**

CBD26 - Curved Booth Fullback

CBD21 – Curved Booth Button Half Back

CBD26 – Curved Booth Button Full Back Available in: Red & White

CDB02 - Chesterfield Available in White, Black, Cream, Brown, Dark Brown, Red, Yellow and Gold