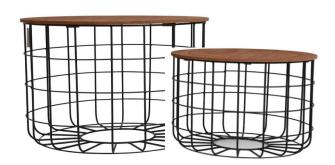

### Coffee Tables & Side Table

TCE – Rectangular Pallet Coffee Table

TCE17 – Alice Coffee Table Surcharge – All Colours

TCE01– Amber Coffee Table TSD01- Amber Side Table

TCE02 – Callisto Coffee Table TSD02 - Callisto Side Table Surcharge – All Colours

TCE03 – Century Coffee Table

TCE05 – Crosby Coffee Table

TCE04 – Champagne Coffee Table TSD11 – Decorative Side Table Surcharge – All Colours

TCE18 - Diamond Coffee Table LIMITED QTY

TCE30 - Criss-Cross Coffee Table TSD29 - Criss Cross Side Table

TCE29 - Elle Coffee Table TSD28 - Elle Side Table

TCE07 – Rectangular Groove Coffee Table TSD04 – Groove Side Table

Surcharge – All Colours

TCE19 - Rectangular Steel

#### TCE21 - Romania Coffee Table

TCE10 – Round Drum Coffee Table Surcharge – All Colours

TCE16 – Ruby Coffee Table

TSD18 - Ruby Nested Side Tables

TCE24– Stark Coffee Table Surcharge – All Colours

TCE24 – Charlotte Coffee Table

TCE28 - Troy Coffee Table TSD26 - Troy Side Table

TCE15-02R - Traditional

TCE21 - Romania Coffee Table TSD14R - Romania Side White

TCE26 - Queen Anne TSD24 – Raw Wood Side Table LIMITED QTY

TSD12 – Astro Side Table