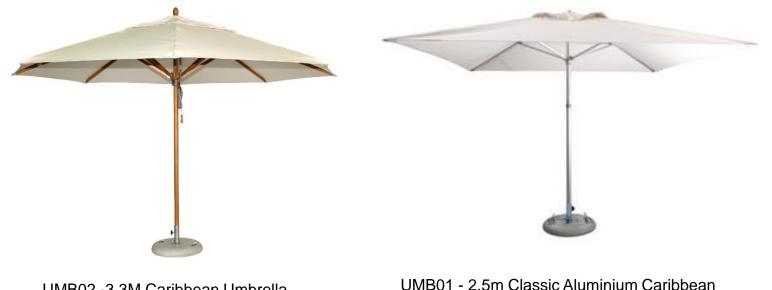

#### Umbrellas

\*\*\*To Avoid Damages And Unnecessary Charges Please Always Ensure You Close The Umbrella And Preferably Lay Them Down If There Is A Heavy Storm Or Wind And After Use. Unfortunately We Will Charge For Damages Caused By Weather\*\*\*

UMB02 -3,3M Caribbean Umbrella UMB03 - 3,5 M Caribbean Umbrella Taupe

Option Colours Available

UMB01 - 2.5m Classic Aluminium Caribbean Umbrella

Option Colours Available  $\blacksquare$ 