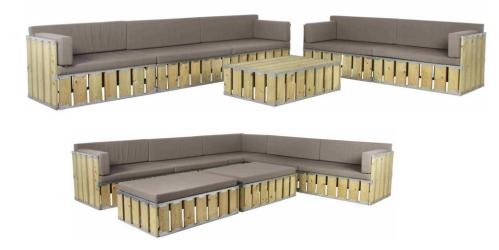

## **Outdoor Furniture - Pallet Range**

Available in: White, White Wash, with various colour cushions

PLF07 - Pallet Single Seater

PLF04 - Pallet Double Seater

**Oprah Cocktail Wooden Slated** Code will be supply

BCN22 - Pallet Bar Counter Natural

PLF03 - Pallet Day Bed

PLF02 – Square Pallet Coffee Table

**TCE31 - Rectangular Pallet** 

Coffee Table

PLF06 - Pallet Side Table PLF05 - Pallet Box Ottoman

Shelving

Shelving