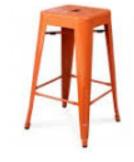

#### Bar Stools / Stools

BRS01 - Amarula

BRS04 - Captain

BRS06 - Comfy

BRS44 - Arnold Limited Quantity

BRS05 - Cargo Surcharge – All Colours

BRS03 - Asteroid

BRS07 - Cork Screw

**BRS09** - Directors

BRS45 Drum Surcharge – All Colours

**BRS12**-Eames

BRS15 - Gelati

Surcharge – All Colours

**BRS41 - Hay Replica** 

BRS35 - Jackson Limited Quantity Surcharge – All Colours

\*BRS37 - Jimmy Surcharge – All Colours

BRS50 - Olivia

BRS56 - Pallet

STL02 - Ryder Kitchen

BRS17 - Regis

BRS18 - Sapphire

BRS21 - Spider

Visit our website @ www.inspirefurniture.co.za for more info on colour, measurement, furniture picture price lists indicate different available colours and measurements. Pricing differs depending on colour and code (a surcharge may apply) please note that some items are limited qty available and some items are in the progress of manufaturing so please allow for sufficient time

BRS22 - Spring

BRS42 -Tepee Surcharge – All Colours

BRS23 - Tortoise

BRS24 - Twirl Surcharge – All Colours

BRS25 -Twist

BRS25 -Twist

**BRS26-**Victoria

BRS53 - Vintage