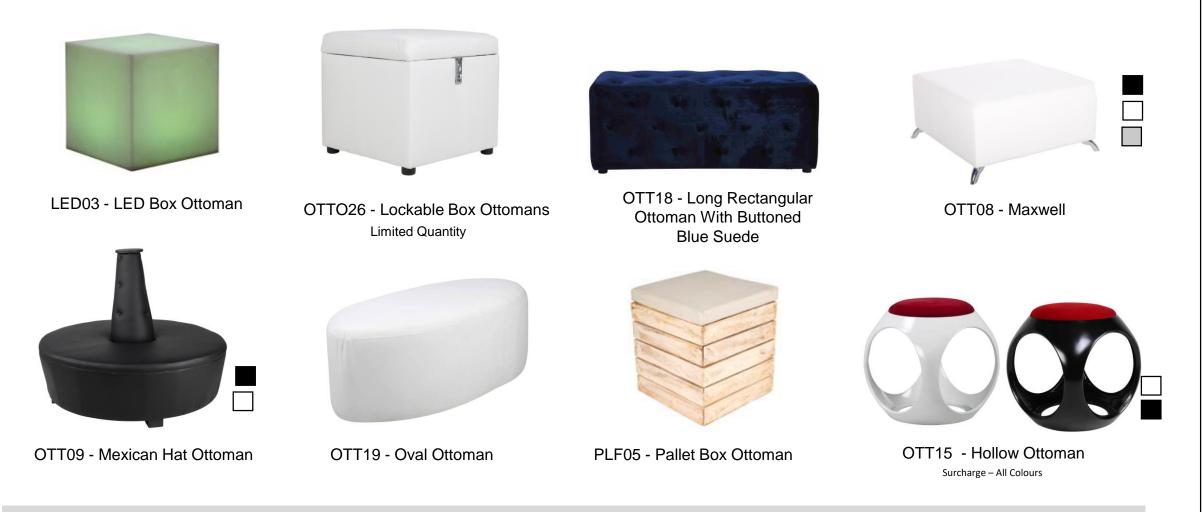

#### Ottomans / Day Beds

## **Ottomans / Day Beds**

OTT24 - African Print Ottoman

OTT01 - Barcelona Ottoman Limited Quantity

OTT02 - Box Ottoman (Leather)

OTT03 Box Ottoman (Suede)

DMR02 - Bucket Ottoman Surcharge – All Colours

OTT04 - Box Ottoman Crystal

OTT10 - Rectangular Ottoman

Manufacturing in Production

Manufacturing in Production

OTT11 - Round Ottoman

OTT14 - Round (With Buttons) Ottoman

DMR08 - Round Drum Ottoman

Manufacturing in Production

OTT12 - Storage Ottoman Limited Quantity

OTT22 - Suede Rectangular Ottoman

OTT27 - Victoria Buttoned Ottoman

OTT13 - Wavy Ottoman

Manufacturing in Production

OTT13- Wavy Ottoman Limited Quantity

OTT21 - Ying Yang Ottoman

DBD12 - Round Buttoned Daybed Gold