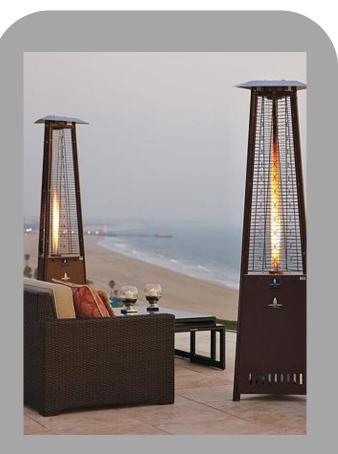

#### **Climate Control**

CCA01 - DiET 22i Evaporative Air Cooler DIET 50i Evaporative Cooler Air Cooler

ony ( ooler

CCF01 - Large Misting Fans

CCF02 Large Standing Fans