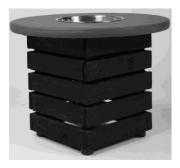

# Café & Cocktail Tables, Counters

All item on this page - Surcharge - All Colours

Tak-0025 - Coastal Oprah Café / Cocktail Table 800 \*2200\*800h

TCK09-Oprah Café / Cocktail Table

TCK09 – Oprah Café / Cocktail Table