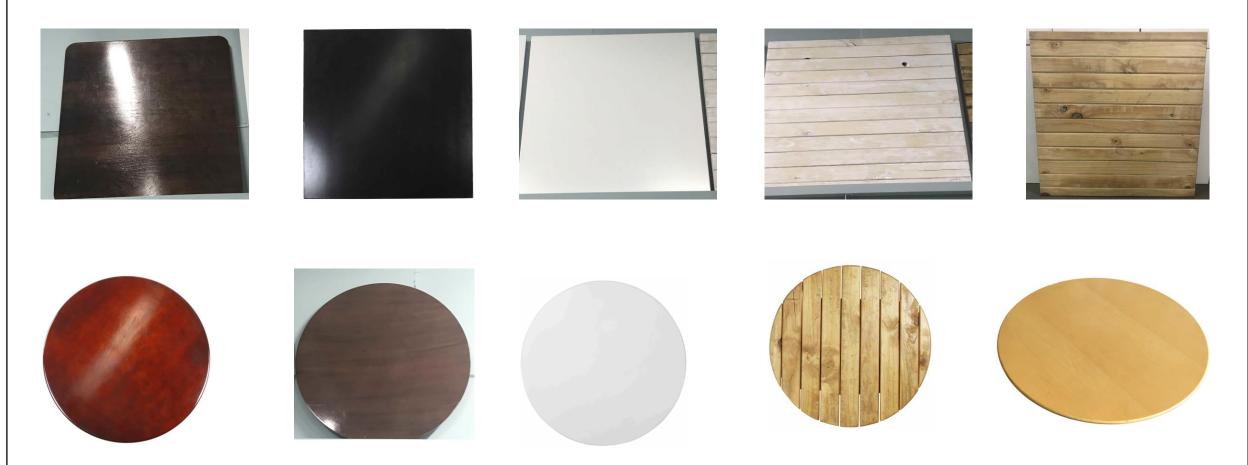

#### **Table Tops**

All item on this page - Surcharge – All Colours

Tops are available in various sizes ranging from 600mm – 800mm / Square / Round