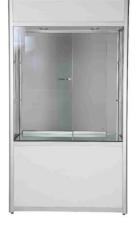

### **Display Accessories**

Slim Steel Dbl Sided Lollipop Stand A4,A3,A1

1040(L) \* 900(W) \* 1840(H)

1170(L) \* 835(W) \* 1690(H)

CBN03 - Chest Display Cabinet

CBN04 - Double Display