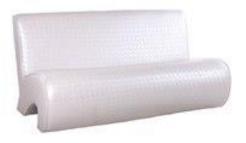

#### **Triple Seater Couches**

CBU03 – Blow Up Triple

CTP07 - Chesterfield Triple Seaters Available in: White, Red, Beige, and Stone

CPT12 - Eastwood

CTP01 - Euro Triple

CFR01 - Sophia 4 Seater