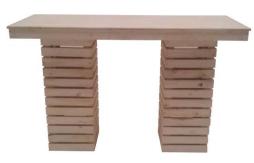

BCN22 - Pallet Bar Counter Natural

PLF03 - Pallet Day Bed

PLF02 – Square Pallet Coffee Table

**TCE31 - Rectangular Pallet** 

Coffee Table

PLF06 - Pallet Side Table PLF05 - Pallet Box Ottoman

Shelving

Shelving