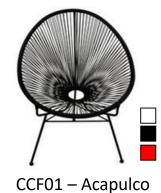

BS47 - Waterfall

Café Chairs

STL01 – Ashanti <u>Stools</u>

CCF03 – Cupid

CCF43 - Drambuie

CCF57 – Drum Bucket Surcharge – All Colours

CCF02- Coco

CCF28 - Hay

CCF11 - Komora

CCF35 -Karoo

CDN06 - Kahlua

CDN06 - Kahlua

CCF58-Libby

CCF61-Lilly Café

CCF12 - Melrose

CCF13 - Phantom Clear

CCF38 - Shaf White Only

TSD06 - Prince Stool

CDN19 - Venice

CCF45 - Willow

CCF22 - Wimbledon

CCF24 - Xavier

Surcharge – All Colours

CCF23 – Xavier Stool Surcharge – All Colours