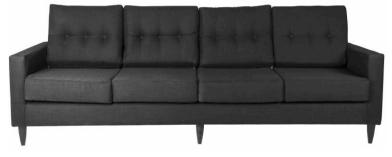

#### **Triple Seater Couches**

CBU03 – Blow Up Triple

CTP07 - Chesterfield Triple Seaters Available in: White, Red, Beige, and Stone

CPT12 - Eastwood

CTP01 - Euro Triple

CFR01 - Sophia 4 Seater