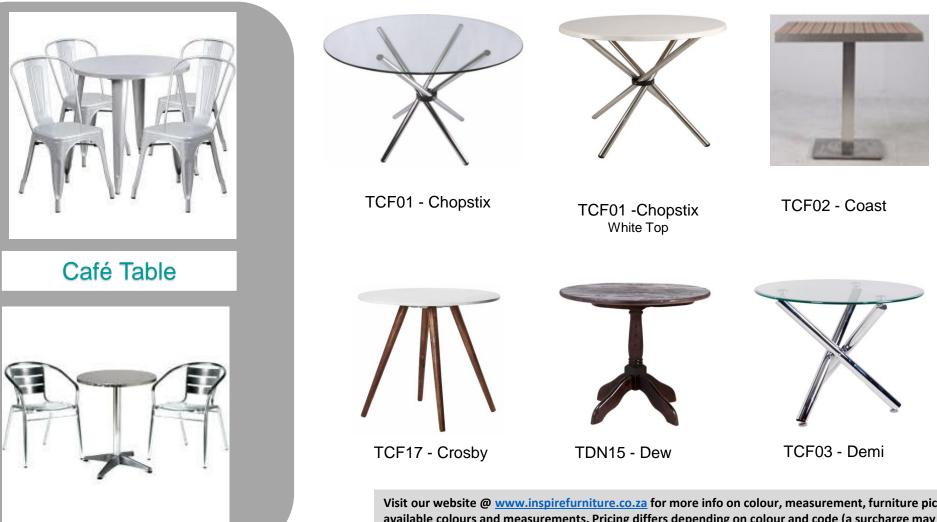

#### Café Table

TCF19 - Cooler

TCF18R - Eames

Hairpin Surcharge – All Colours Code will be supply

TCF04 - Jupiter

TCF08 - Sangria

iter

TCF20 - Plinth Surcharge – All Colours

IIII

TCF36 - Pipeline

TCF077 - Round Café Table Brown Top

TCF35- Round Tenge

TCF11 - Square Raw Wood Top

TCF11 - Square Dark Beige

TCF34 - Spider Surcharge – All Colours