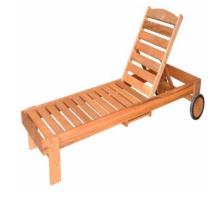

### **Outdoor Furniture**

ODF11 – Deck Chair Colours: Red, White, Blue, Yellow Deck Chair Only <u>AVAILABLE</u> in Cape Town

ODF06 - Wooden Sun Lounger

Ous-7700 - Resort Sun Lounger

ODF01 - Eiffel Garden Chai ODF05-- Steel Garden Table