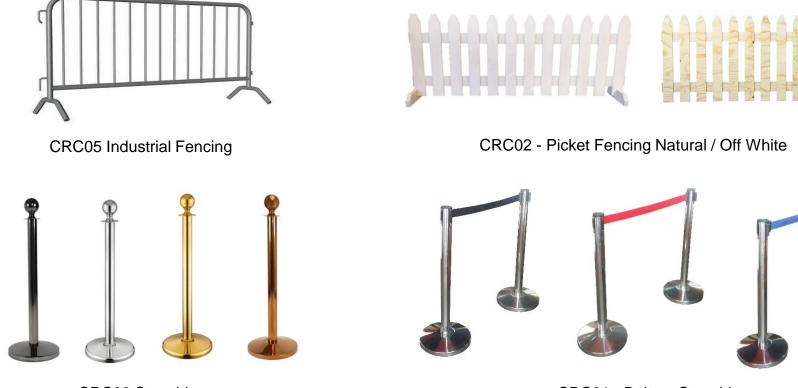

## **Crowd Control**

CRC01 - Beltrac Stanchions

Constant of the second second

CRC04 Stanchion Ropes

Ropes Available; Black, White, Red, Blue, Green, Navy

CRC03 Stanchions Stanchion Colours - Gun Metal, Chrome, Gold, Rosewood, Bronze