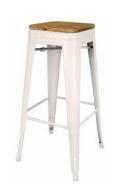

BS47 - Waterfall

Café Chairs

STL01 – Ashanti <u>Stools</u>

CCF03 – Cupid

CCF43 - Drambuie

CCF57 – Drum Bucket Surcharge – All Colours

CCF02- Coco

CCF28 - Hay

CCF38 - Shaf White Only

TSD06 - Prince Stool

CDN19 - Venice

CCF45 - Willow

CCF22 - Wimbledon

CCF24 - Xavier

Surcharge – All Colours

CCF23 – Xavier Stool Surcharge – All Colours