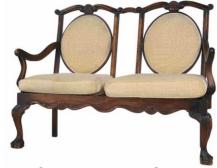

CCF57-04 Vintage

**Dining Chairs** 

CDN18 – Ball & Claw Limited Range / Vintage Range Reserve Right offer Alternative

CDN14 - Boss

CCF59 – Cross Back

CDN10 - Didier

Visit our website @ <u>www.inspirefurniture.co.za</u> for more info on colour, measurement, furniture picture price lists indicate different available colours and measurements. Pricing differs depending on colour and code (a surcharge may apply) please note that some items are limited qty available and some items are in the progress of manufaturing so please allow for sufficient time