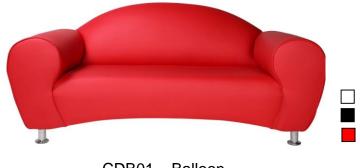

#### Single Seater Couches

CSG01 - Angelique

CSG52 - Ball & Claw Occasional Vintage Range / Limited Quanity

CSG40 - Balloon

CBU01 - Blow Up Limited Quantity

CSG49 - Box Sgl Seater

CSG58 Gaudi

CSG12 – Hudson