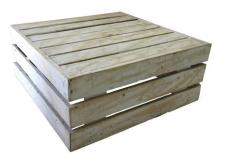

BCN22 - Pallet Bar Counter Natural

PLF03 - Pallet Day Bed

PLF02 – Square Pallet Coffee Table

**TCE31 - Rectangular Pallet** 

Coffee Table

PLF06 - Pallet Side Table PLF05 - Pallet Box Ottoman

Shelving

Shelving