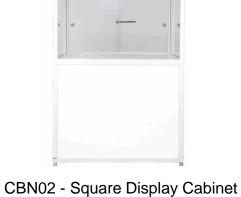

### **Display Accessories**

Slim Steel Dbl Sided Lollipop Stand A4,A3,A1

1040(L) \* 900(W) \* 1840(H)

1170(L) \* 835(W) \* 1690(H)

CBN03 - Chest Display Cabinet

CBN04 - Double Display