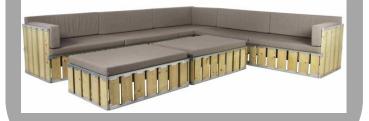

## **Outdoor Furniture - Pallet Range**

Available in: White, White Wash, with various colour cushions

PLF07 - Pallet Single Seater

PLF04 - Pallet Double Seater

**Oprah Cocktail Wooden Slated** Code will be supply

BCN22 - Pallet Bar Counter Natural

PLF03 - Pallet Day Bed

PLF02 – Square Pallet Coffee Table

**TCE31 - Rectangular Pallet** 

Coffee Table

PLF06 - Pallet Side Table PLF05 - Pallet Box Ottoman

Shelving

Shelving