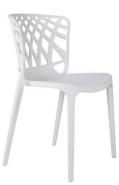

BS47 - Waterfall

Café Chairs

STL01 – Ashanti <u>Stools</u>

CCF03 – Cupid

CCF43 - Drambuie

CCF57 – Drum Bucket Surcharge – All Colours

CCF02- Coco

CCF28 - Hay

CCF11 - Komora

CCF35 -Karoo

CDN06 - Kahlua

CDN06 - Kahlua

CCF58-Libby

CCF61-Lilly Café

CCF12 - Melrose

CCF13 - Phantom Clear

CCF38 - Shaf White Only

TSD06 - Prince Stool

CDN19 - Venice

CCF45 - Willow

CCF22 - Wimbledon

CCF24 - Xavier

Surcharge – All Colours

CCF23 – Xavier Stool Surcharge – All Colours

CCF57-04 Vintage

**Dining Chairs** 

CDN18 – Ball & Claw Limited Range / Vintage Range Reserve Right offer Alternative

CDN14 - Boss

CCF59 – Cross Back

CDN10 - Didier

Visit our website @ <u>www.inspirefurniture.co.za</u> for more info on colour, measurement, furniture picture price lists indicate different available colours and measurements. Pricing differs depending on colour and code (a surcharge may apply) please note that some items are limited qty available and some items are in the progress of manufaturing so please allow for sufficient time