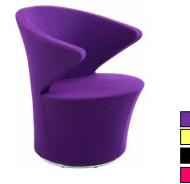

#### Single Seater Couches

CSG01 - Angelique

CSG52 - Ball & Claw Occasional Vintage Range / Limited Quanity

CSG40 - Balloon

CBU01 - Blow Up Limited Quantity

CSG49 - Box Sgl Seater

CSG58 Gaudi

CSG12 – Hudson

CSG13 -La Scala

CSG36 - Fusion

CSG47 - Poet

CSG14 - Madison

SCG54 - Majestic Wingback

CSG15 -Malawian Limited Quantity

CSG16 - Meld Tub Chair Limited Quantity

CSG29 - Mississippi

CSG41 - Ole

CSG50 - Olivia

CSG33 - Ontario

CSG33 - Ontario

PLF07 - Pallet Single Seater

CSG60 - Queen Anne Open Sgl Seater Vintage Range, Limited Qty

CSG51 – Queen Anne Closed Sgl Seater Vintage Range, Limited Qty

CSG17 - Question Mark

CSG18 - Rio Tub Chair

CSG43 - Rowan Wingback

CSG48 - Sexton

CSG48 - Sexton

CSG32 - Shark Fin Chair Limited Quantity

CSG34 - Sophia