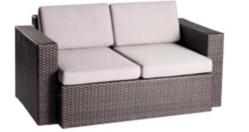

#### **Double Seater Couches**

CBD40 – Ball & Claw Vintage Range, Limited Qty

CDB01 – Balloon

## **Double Seater Couches**

CBD26 - Curved Booth Fullback

CBD21 – Curved Booth Button Half Back

CBD26 – Curved Booth Button Full Back Available in: Red & White

CDB02 - Chesterfield Available in White, Black, Cream, Brown, Dark Brown, Red, Yellow and Gold

CBD25 - Cleopatra Right Arm CBD31 - Cleopatra Left Arm

CDB06 - Full Millennium Limited Quantity

CDB08 - Half Millennium Available in: Red, Black,Purple, Bronze Limited Quantity

CBD10 - Infinity Lounger Limited Quantity

CDB07 - Galaxy Lounger Limited Quantity

#### **Double Seater Couches**

CBD23 - Phoebe

CBD39 - Poet

CBD39 – Queen Anne Vintage Range, Limited Qty

CDB16 – Question Mark

CBD38 – Sexton Double Seater

#### **Double Seater Couches**

CBD29 - Sahara Available In: White, Blue, Red, Gold, Silver Limited Quantity

CBD22 - Sophia

CBD24 Victorian Double Seater

CDB17- Venetian

CBD36 – Wicker Double Seater

Vintage Round back D Limited Quantity Code will be supply