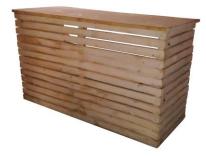

BCN22 - Pallet Bar Counter Natural

PLF03 - Pallet Day Bed

PLF02 – Square Pallet Coffee Table

**TCE31 - Rectangular Pallet** 

Coffee Table

PLF06 - Pallet Side Table PLF05 - Pallet Box Ottoman

Shelving

Shelving