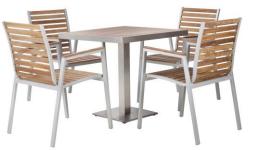

#### Café Table

TCF19 - Cooler

TCF18R - Eames

Hairpin Surcharge – All Colours Code will be supply

TCF04 - Jupiter

TCF08 - Sangria

iter

TCF20 - Plinth Surcharge – All Colours

IIII

TCF36 - Pipeline

TCF077 - Round Café Table Brown Top

TCF35- Round Tenge

TCF11 - Square Raw Wood Top

TCF11 - Square Dark Beige

TCF34 - Spider Surcharge – All Colours