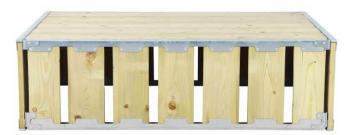

## **Outdoor Furniture - Pallet Range**

Available in: White, White Wash, with various colour cushions

PLF07 - Pallet Single Seater

PLF04 - Pallet Double Seater

**Oprah Cocktail Wooden Slated** Code will be supply

BCN22 - Pallet Bar Counter Natural

PLF03 - Pallet Day Bed

PLF02 – Square Pallet Coffee Table

**TCE31 - Rectangular Pallet** 

Coffee Table

PLF06 - Pallet Side Table PLF05 - Pallet Box Ottoman

Shelving

Shelving