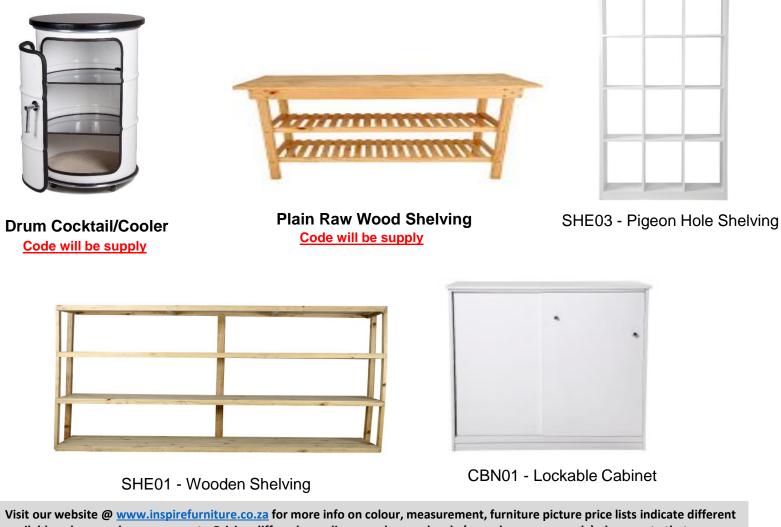

BCN22 - Pallet Bar Counter Natural

PLF03 - Pallet Day Bed

PLF02 – Square Pallet Coffee Table

**TCE31 - Rectangular Pallet** 

Coffee Table

PLF06 - Pallet Side Table PLF05 - Pallet Box Ottoman

Shelving

Shelving