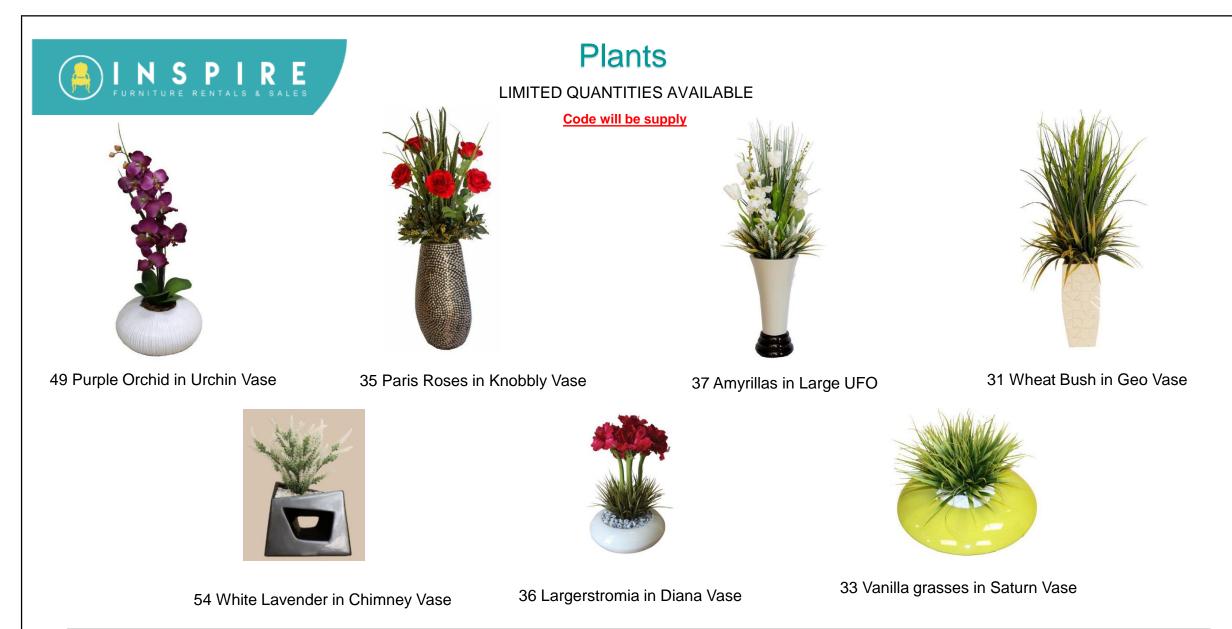

12. Cylind A : Draca B : Smara C : Aga

16. Variegated Mini Ficus in Silver Stainless Steel Urn

12. Cylinder Grouping A : Dracaena 1.2m B : Smaragold 92cm C : Agave 50cm

**Plants** 

LIMITED QUANTITIES AVAILABLE Code will be supply

Square Cement pot

20 Crazy Ficus In Roma Cement pot

3. Wild Fruit in Square Urn