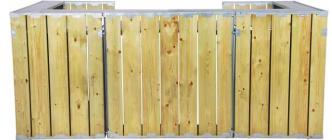

## **Outdoor Furniture - Pallet Range**

Available in: White, White Wash, with various colour cushions

PLF07 - Pallet Single Seater

PLF04 - Pallet Double Seater

**Oprah Cocktail Wooden Slated** Code will be supply

BCN22 - Pallet Bar Counter Natural

PLF03 - Pallet Day Bed

PLF02 – Square Pallet Coffee Table

**TCE31 - Rectangular Pallet** 

Coffee Table

PLF06 - Pallet Side Table PLF05 - Pallet Box Ottoman

Shelving

Shelving