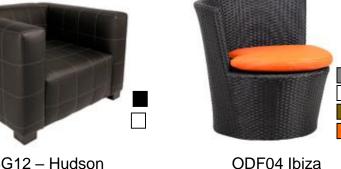

#### Single Seater Couches

CSG01 - Angelique

CSG52 - Ball & Claw Occasional Vintage Range / Limited Quanity

CSG40 - Balloon

CBU01 - Blow Up Limited Quantity

CSG49 - Box Sgl Seater

CSG58 Gaudi

CSG12 – Hudson

## **Outdoor Furniture - Pallet Range**

Available in: White, White Wash, with various colour cushions

PLF07 - Pallet Single Seater

PLF04 - Pallet Double Seater

**Oprah Cocktail Wooden Slated** Code will be supply