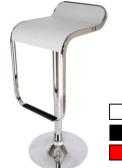

#### Bar Stools / Stools

BRS01 - Amarula

BRS04 - Captain

BRS06 - Comfy

BRS44 - Arnold Limited Quantity

BRS05 - Cargo Surcharge – All Colours

BRS03 - Asteroid

BRS07 - Cork Screw