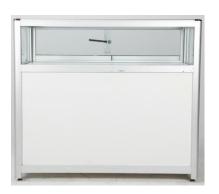

**Display Accessories** 

**BRSH01 - Perspex Brochure Stand** 

BRSH03 - Zig Zag **Brochure Stand Wood** 

Brochure **Stand Metal** Code will be supply

**Display Accessories** 

600(L) \* 505(W) \* 1909(H)

### **Display Accessories**

Slim Steel Dbl Sided Lollipop Stand A4,A3,A1

1040(L) \* 900(W) \* 1840(H)

1170(L) \* 835(W) \* 1690(H)

CBN03 - Chest Display Cabinet

CBN04 - Double Display