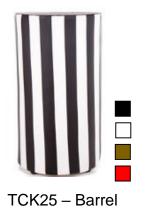

#### **Cocktail Table**

DMR04 – Drum Surcharge – All Colours

TCK07 - Glass

TCK08 - Justine Glass

LED05 - LED Round Cone

TCK37 – Lolita

TCK11 - Plinth Surcharge – All Colours

Xavier Cocktail Table Surcharge – All Colours

Wooden Cocktail Surcharge – All Colours

Table

TCK26 – Wooden Spool Surcharge – All Colours