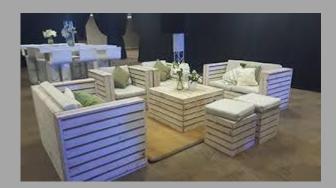

## **Outdoor Furniture - Pallet Range**

Available in: White, White Wash, with various colour cushions

PLF07 - Pallet Single Seater

PLF04 - Pallet Double Seater

**Oprah Cocktail Wooden Slated** Code will be supply

BCN22 - Pallet Bar Counter Natural

PLF03 - Pallet Day Bed

PLF02 – Square Pallet Coffee Table

**TCE31 - Rectangular Pallet** 

Coffee Table

PLF06 - Pallet Side Table PLF05 - Pallet Box Ottoman

Shelving

Shelving