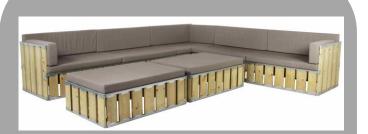

## **Outdoor Furniture - Pallet Range**

Available in: White, White Wash, with various colour cushions

PLF07 - Pallet Single Seater

PLF04 - Pallet Double Seater

**Oprah Cocktail Wooden Slated** Code will be supply