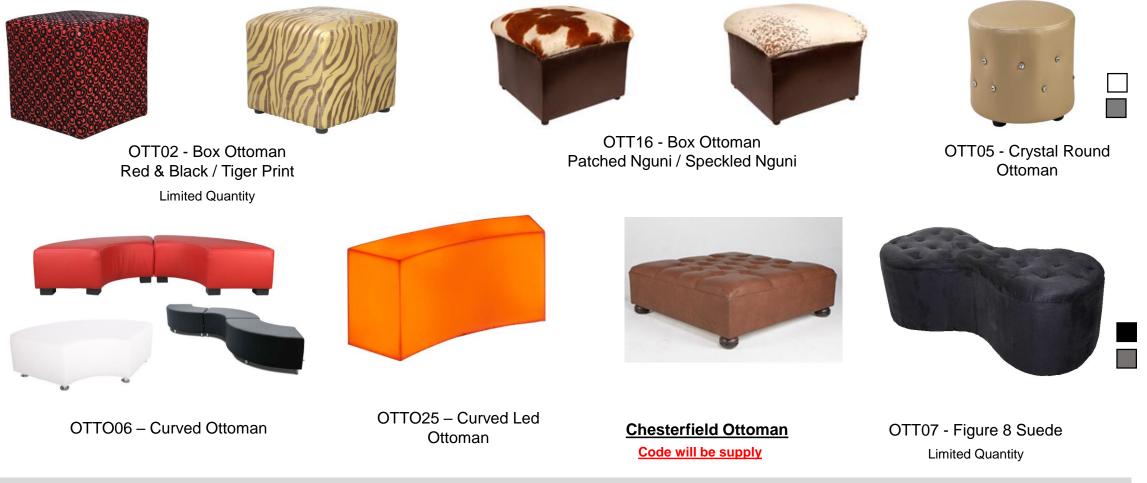

## **Ottomans / Day Beds**

OTT24 - African Print Ottoman

OTT01 - Barcelona Ottoman Limited Quantity

OTT02 - Box Ottoman (Leather)

OTT03 Box Ottoman (Suede)

DMR02 - Bucket Ottoman Surcharge – All Colours

OTT04 - Box Ottoman Crystal

OTT10 - Rectangular Ottoman

Manufacturing in Production

Manufacturing in Production

OTT11 - Round Ottoman

OTT14 - Round (With Buttons) Ottoman

DMR08 - Round Drum Ottoman

Manufacturing in Production

OTT12 - Storage Ottoman Limited Quantity

OTT22 - Suede Rectangular Ottoman

OTT27 - Victoria Buttoned Ottoman

OTT13 - Wavy Ottoman

Manufacturing in Production

OTT13- Wavy Ottoman Limited Quantity

OTT21 - Ying Yang Ottoman

DBD12 - Round Buttoned Daybed Gold