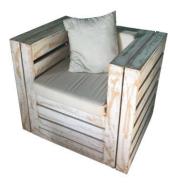

## **Outdoor Furniture - Pallet Range**

Available in: White, White Wash, with various colour cushions

PLF07 - Pallet Single Seater

PLF04 - Pallet Double Seater

**Oprah Cocktail Wooden Slated** Code will be supply