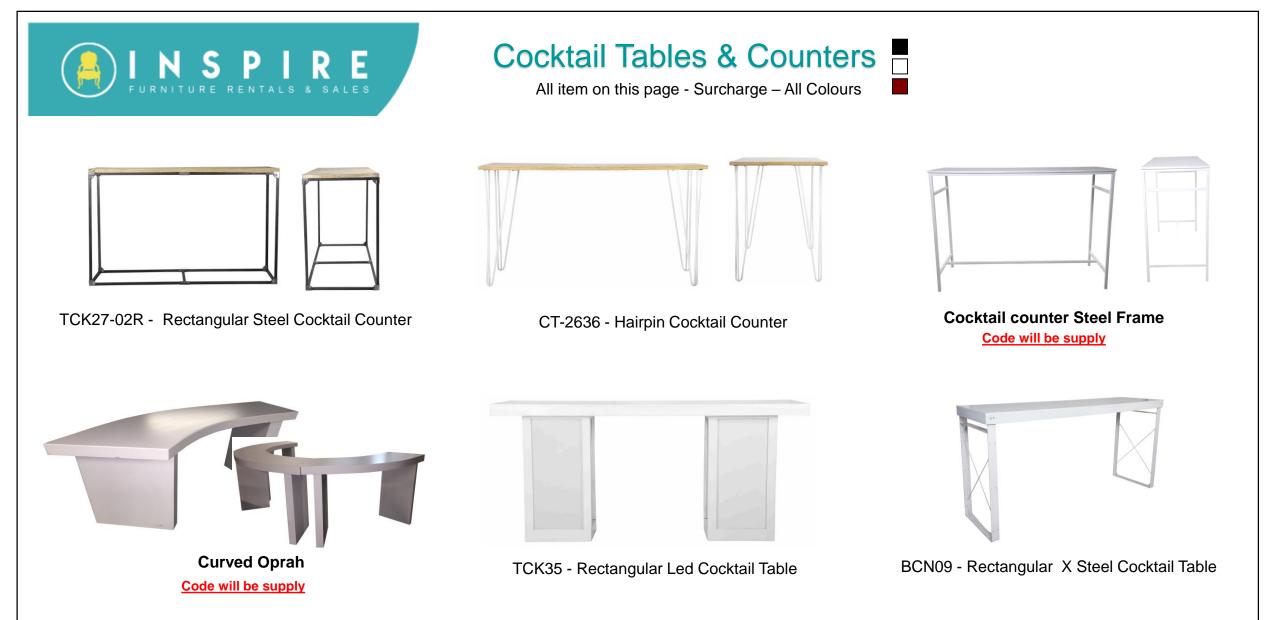

# Café & Cocktail Tables, Counters

All item on this page - Surcharge - All Colours

Tak-0025 - Coastal Oprah Café / Cocktail Table 800 \*2200\*800h

TCK09-Oprah Café / Cocktail Table

TCK09 – Oprah Café / Cocktail Table

## Café & Cocktail Tables, Counters

All item on this page - Surcharge – All Colours