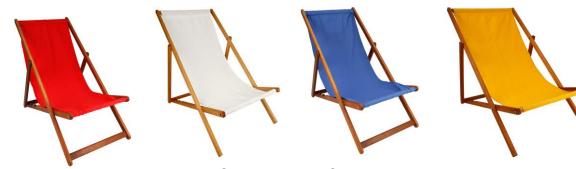

### **Outdoor Furniture**

ODF11 – Deck Chair Colours: Red, White, Blue, Yellow Deck Chair Only <u>AVAILABLE</u> in Cape Town

ODF06 - Wooden Sun Lounger

Ous-7700 - Resort Sun Lounger

ODF01 - Eiffel Garden Chai ODF05-- Steel Garden Table