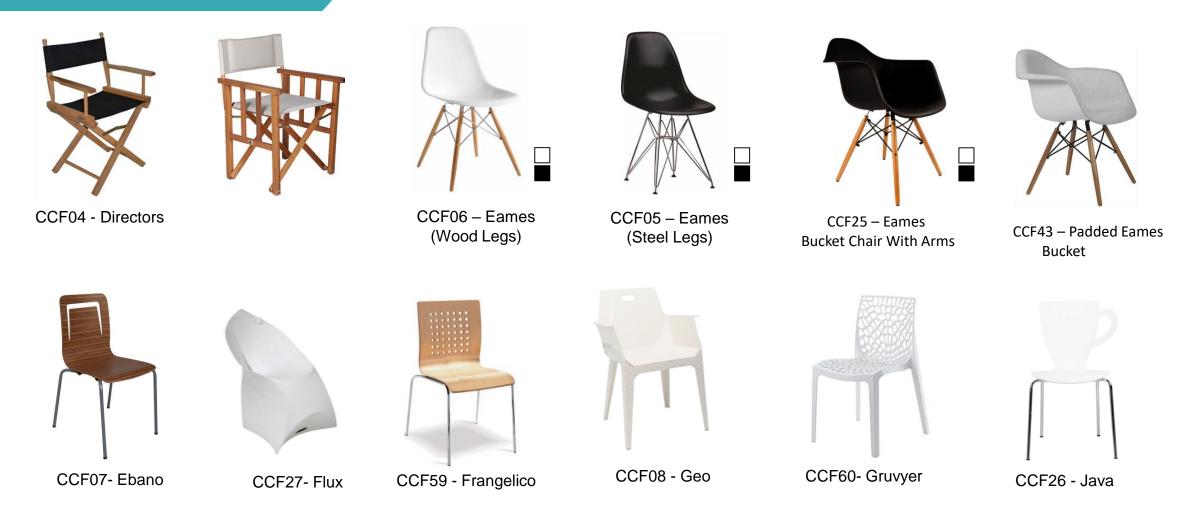

BRS18 - Sapphire







BRS21 - Spider

Visit our website @ www.inspirefurniture.co.za for more info on colour, measurement, furniture picture price lists indicate different available colours and measurements. Pricing differs depending on colour and code (a surcharge may apply) please note that some items are limited qty available and some items are in the progress of manufaturing so please allow for sufficient time







BRS22 - Spring

BRS42 -Tepee Surcharge – All Colours



BRS23 - Tortoise



BRS24 - Twirl Surcharge – All Colours





BRS25 -Twist



BRS25 -Twist



**BRS26-**Victoria



BRS53 - Vintage





BS47 - Waterfall









Café Chairs





STL01 – Ashanti <u>Stools</u>



CCF03 – Cupid

CCF43 - Drambuie

CCF57 – Drum Bucket Surcharge – All Colours







CCF02- Coco













CCF28 - Hay

CCF11 - Komora



CCF35 -Karoo







CDN06 - Kahlua

CDN06 - Kahlua

CCF58-Libby



CCF61-Lilly Café



CCF12 - Melrose

CCF13 - Phantom Clear







CCF38 - Shaf White Only









TSD06 - Prince Stool





CDN19 - Venice





CCF45 - Willow

CCF22 - Wimbledon





CCF24 - Xavier

Surcharge – All Colours





CCF23 – Xavier Stool Surcharge – All Colours





CCF57-04 Vintage





**Dining Chairs** 





CDN18 – Ball & Claw Limited Range / Vintage Range Reserve Right offer Alternative





CDN14 - Boss



CCF59 – Cross Back









CDN10 - Didier

Visit our website @ <u>www.inspirefurniture.co.za</u> for more info on colour, measurement, furniture picture price lists indicate different available colours and measurements. Pricing differs depending on colour and code