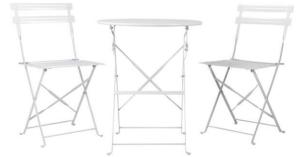

#### Café Table

TCF19 - Cooler

TCF18R - Eames

Hairpin Surcharge – All Colours Code will be supply

TCF04 - Jupiter

TCF08 - Sangria

iter

TCF20 - Plinth Surcharge – All Colours

IIII

TCF36 - Pipeline

TCF077 - Round Café Table Brown Top

TCF35- Round Tenge

TCF11 - Square Raw Wood Top

TCF11 - Square Dark Beige

TCF34 - Spider Surcharge – All Colours

#### Café Table

**Cocktail Table** 