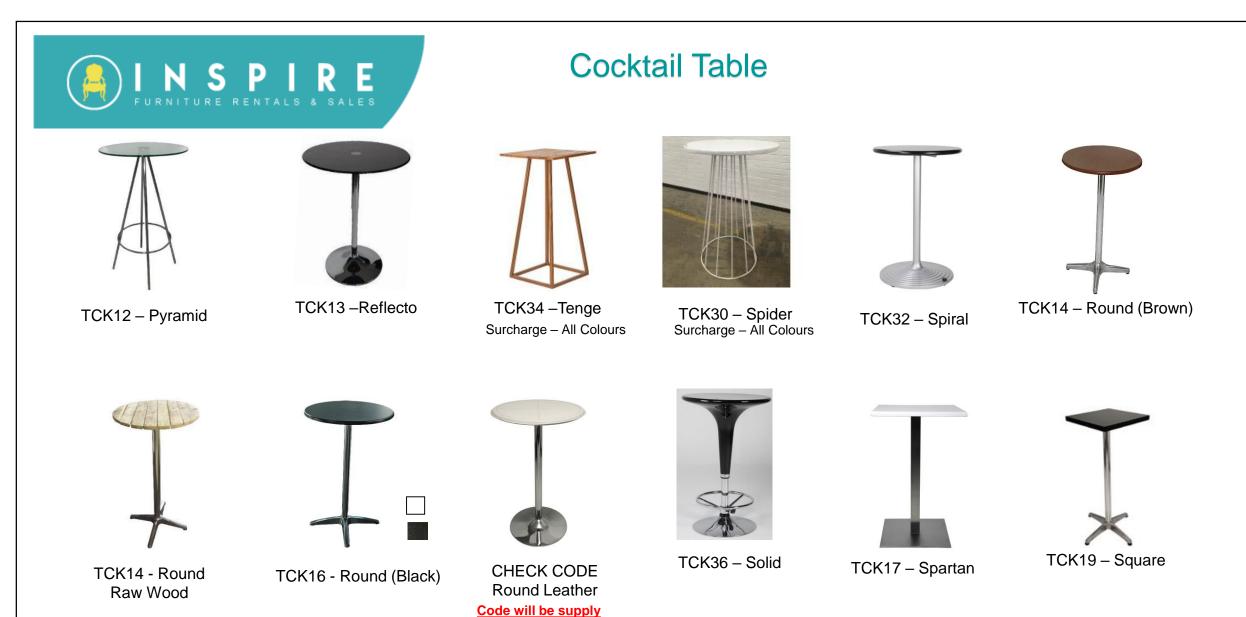

#### Café Table

**Cocktail Table** 

#### **Cocktail Table**

DMR04 – Drum Surcharge – All Colours

TCK07 - Glass

TCK08 - Justine Glass

LED05 - LED Round Cone

TCK37 – Lolita

TCK11 - Plinth Surcharge – All Colours

Xavier Cocktail Table Surcharge – All Colours