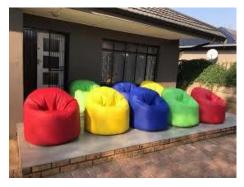

#### **Bean Bags**

#### **Bean Bags**

BNB02 - Large Pouf Set (WHITE/GREY)

BNB01 – Bean Bags All Colours

BNB03 – Soccer Ball Bean

Manufacturing in Production