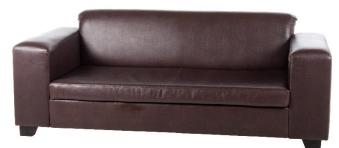

#### **Triple Seater Couches**

CBU03 – Blow Up Triple

CTP07 - Chesterfield Triple Seaters Available in: White, Red, Beige, and Stone

CPT12 - Eastwood

CTP01 - Euro Triple

CFR01 - Sophia 4 Seater