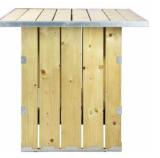

## **Outdoor Furniture - Pallet Range**

Available in: White, White Wash, with various colour cushions

PLF07 - Pallet Single Seater

PLF04 - Pallet Double Seater

**Oprah Cocktail Wooden Slated** Code will be supply

BCN22 - Pallet Bar Counter Natural

PLF03 - Pallet Day Bed

PLF02 – Square Pallet Coffee Table

**TCE31 - Rectangular Pallet** 

Coffee Table

PLF06 - Pallet Side Table PLF05 - Pallet Box Ottoman

Shelving

Shelving