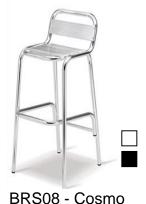

#### Bar Stools / Stools

BRS01 - Amarula

BRS04 - Captain

BRS06 - Comfy

BRS44 - Arnold Limited Quantity

BRS05 - Cargo Surcharge – All Colours

BRS03 - Asteroid

BRS07 - Cork Screw