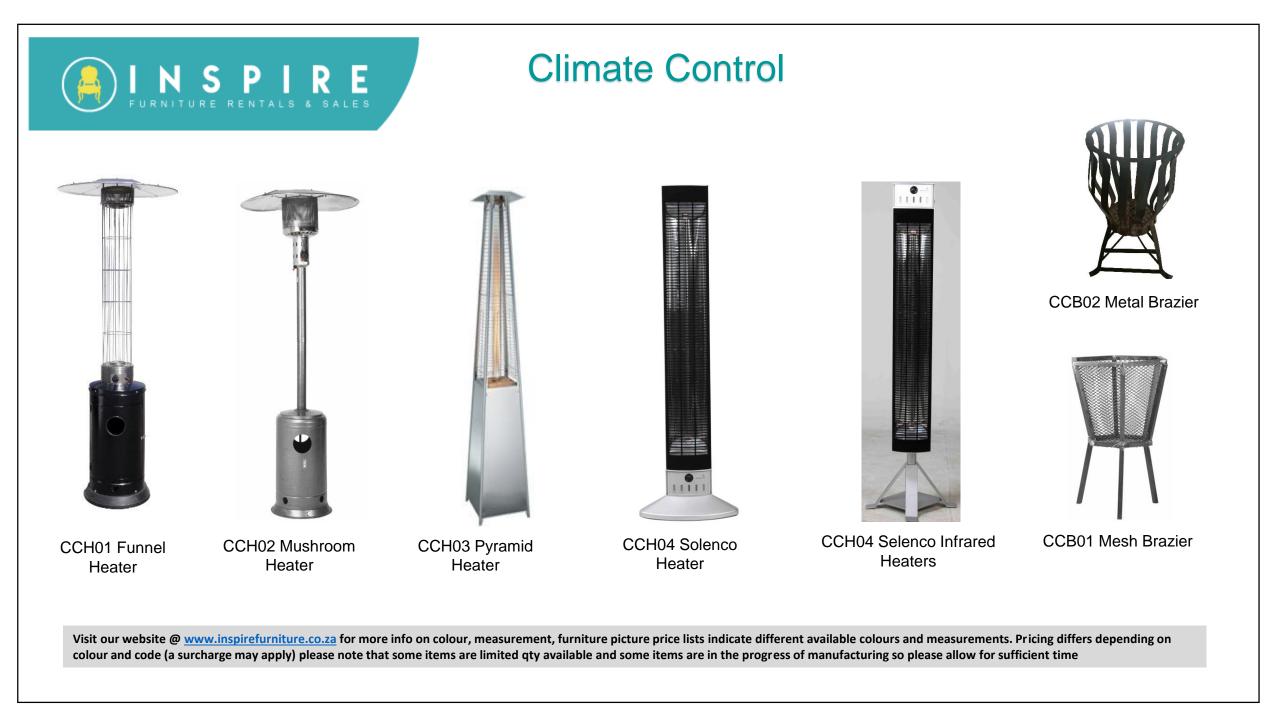

## **Climate Control**

#### **Climate Control**

CCA01 - DiET 22i Evaporative Air Cooler DIET 50i Evaporative Cooler Air Cooler

ony ( ooler

CCF01 - Large Misting Fans

CCF02 Large Standing Fans