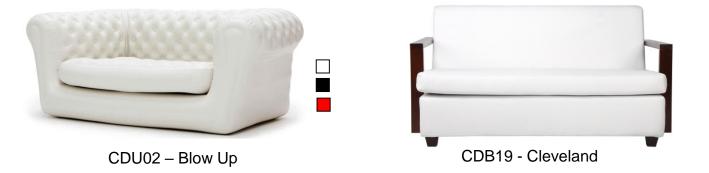

## **Double Seater Couches**

CBD26 - Curved Booth Fullback

CBD21 – Curved Booth Button Half Back

CBD26 – Curved Booth Button Full Back Available in: Red & White

CDB02 - Chesterfield Available in White, Black, Cream, Brown, Dark Brown, Red, Yellow and Gold