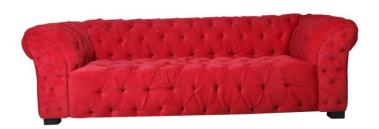

## **Double Seater Couches**

CBD26 - Curved Booth Fullback

CBD21 – Curved Booth Button Half Back

CBD26 – Curved Booth Button Full Back Available in: Red & White

CDB02 - Chesterfield Available in White, Black, Cream, Brown, Dark Brown, Red, Yellow and Gold