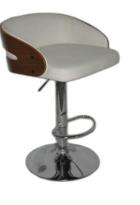

#### Bar Stools / Stools

BRS01 - Amarula

BRS04 - Captain

BRS06 - Comfy

BRS44 - Arnold Limited Quantity

BRS05 - Cargo Surcharge – All Colours

BRS03 - Asteroid

BRS07 - Cork Screw

BRS50 - Olivia

BRS56 - Pallet

STL02 - Ryder Kitchen

BRS17 - Regis

BRS18 - Sapphire

BRS21 - Spider

Visit our website @ www.inspirefurniture.co.za for more info on colour, measurement, furniture picture price lists indicate different available colours and measurements. Pricing differs depending on colour and code (a surcharge may apply) please note that some items are limited qty available and some items are in the progress of manufaturing so please allow for sufficient time