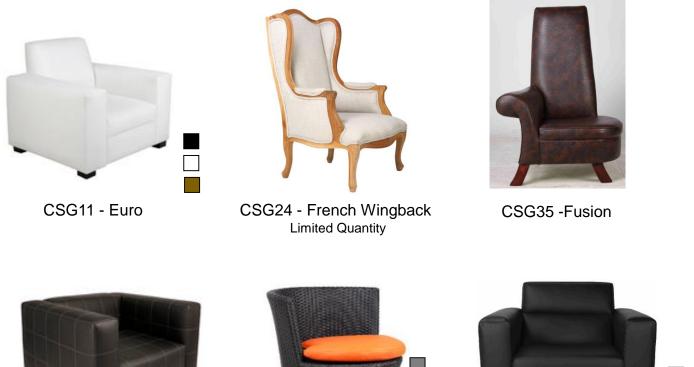

#### Single Seater Couches

CSG01 - Angelique

CSG52 - Ball & Claw Occasional Vintage Range / Limited Quanity

CSG40 - Balloon

CBU01 - Blow Up Limited Quantity

CSG49 - Box Sgl Seater

CSG58 Gaudi

CSG12 – Hudson

CSG13 -La Scala

CSG36 - Fusion

CSG47 - Poet

CSG14 - Madison

SCG54 - Majestic Wingback

CSG15 -Malawian Limited Quantity

CSG16 - Meld Tub Chair Limited Quantity

CSG29 - Mississippi