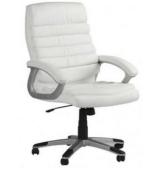

# **Office Chairs**

**Office Chairs** 

COF06 - Balance Ball

COF01 -Fox

**COF02** -Luxury Executive

COF03 - Midback

COF06 - Niagra

COF05 - Sleigh Visitors