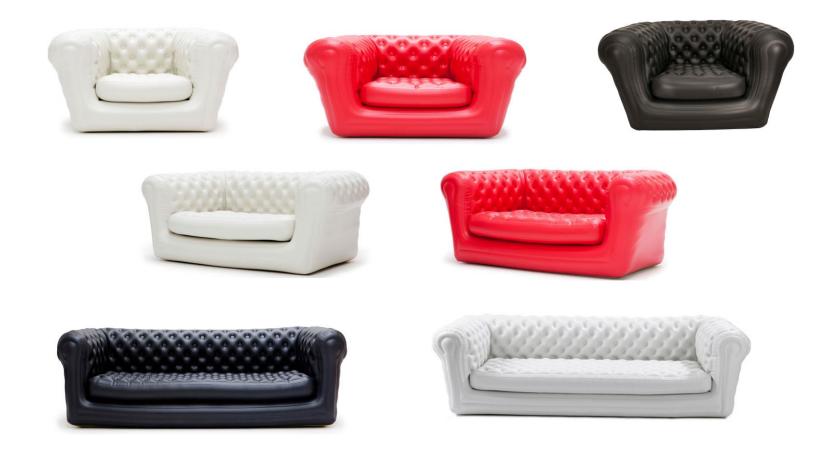

### **Blofield Blowup**

CBU01 – Blow Up Single Seater / CBU02 – Blow Up Double SeaterCBU03 – Blow Up Triple Seater LIMITED QUANTITIES AVAILABLE

CBD43- Gupta Limited Quantity

CLS01 - Envogue Lounge Sets Limited Quantity

Blofield Blowup Single Loungers 1200 (L) \* 1050 (W) \* 750 (H) Weight: 17KG

Blofield Blowup Double Lounger 1700 (L) \* 1050 (W) \* 750 (H) Weight: 22KG

Blofield Blowup Triple Lounger 2390 (L) \* 1050 (W) \* 750 (H) Weight: 28KG