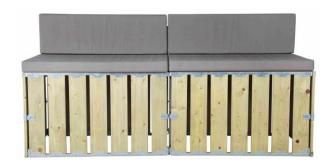

## **Outdoor Furniture - Pallet Range**

Available in: White, White Wash, with various colour cushions

PLF07 - Pallet Single Seater

PLF04 - Pallet Double Seater

**Oprah Cocktail Wooden Slated** Code will be supply

BCN22 - Pallet Bar Counter Natural

PLF03 - Pallet Day Bed

PLF02 – Square Pallet Coffee Table

**TCE31 - Rectangular Pallet** 

Coffee Table

PLF06 - Pallet Side Table PLF05 - Pallet Box Ottoman

Shelving

Shelving