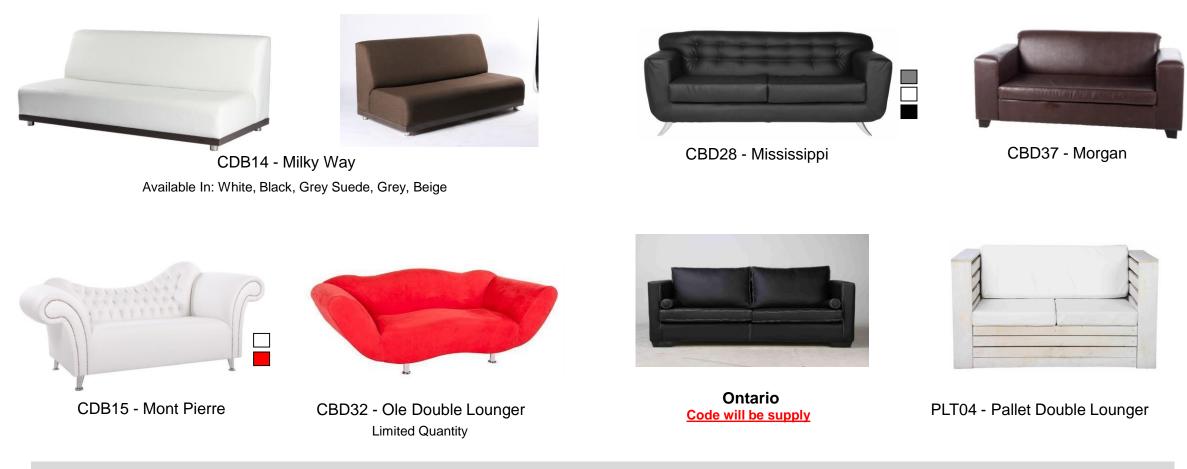

## **Double Seater Couches**

CBD26 - Curved Booth Fullback

CBD21 – Curved Booth Button Half Back

CBD26 – Curved Booth Button Full Back Available in: Red & White

CDB02 - Chesterfield Available in White, Black, Cream, Brown, Dark Brown, Red, Yellow and Gold

CBD25 - Cleopatra Right Arm CBD31 - Cleopatra Left Arm

CDB06 - Full Millennium Limited Quantity

CDB08 - Half Millennium Available in: Red, Black,Purple, Bronze Limited Quantity

CBD10 - Infinity Lounger Limited Quantity

#### **Double Seater Couches**

CBD23 - Phoebe

CBD39 - Poet

CBD39 – Queen Anne Vintage Range, Limited Qty

CDB16 – Question Mark

CBD38 – Sexton Double Seater

#### **Double Seater Couches**

CBD29 - Sahara Available In: White, Blue, Red, Gold, Silver Limited Quantity

CBD22 - Sophia

CBD24 Victorian Double Seater

CDB17- Venetian

CBD36 – Wicker Double Seater

Vintage Round back D Limited Quantity Code will be supply