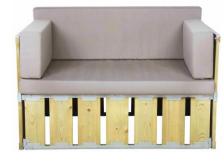

## **Outdoor Furniture - Pallet Range**

Available in: White, White Wash, with various colour cushions

PLF07 - Pallet Single Seater

PLF04 - Pallet Double Seater

**Oprah Cocktail Wooden Slated** Code will be supply