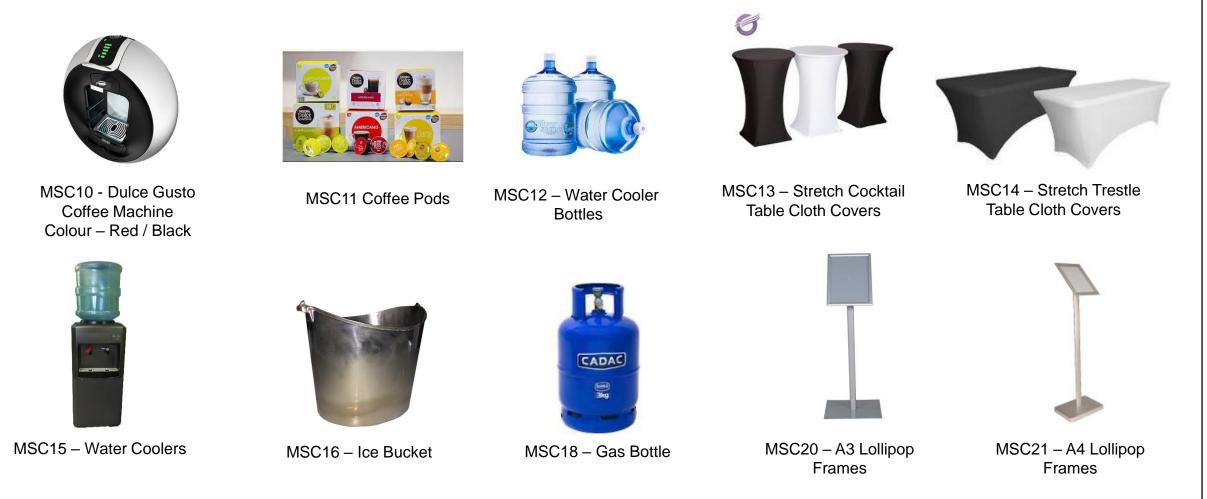

#### Miscellaneous

MSC39 – Fabric Trestle Table Cloth

MSC40 – Dance Floor Tiling

SCT01 – Scatter Cushions

MSC41 – Large Continental Pillow

MSC43 Decorative LED Lady

MSC44 Ice Bucket

MSC45 – Dolce Gusto Mini Me Coffee Machines CPT ONLY

MSC46 – Dolce Gusto Piccolo Coffee Machine CPT ONLY

MSC02 - Candy Cart

MSC04 - Round 50L Flip Bin