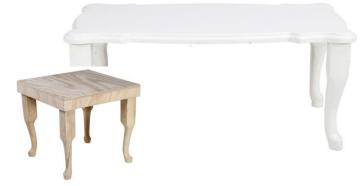

### Coffee Tables & Side Table

TCE – Rectangular Pallet Coffee Table

TCE17 – Alice Coffee Table Surcharge – All Colours

TCE01– Amber Coffee Table TSD01- Amber Side Table

TCE02 – Callisto Coffee Table TSD02 - Callisto Side Table Surcharge – All Colours

- TSD03 Crosby Side
- TSD09 Crystal Side Table

TSD08 - Deco Side Table

**TSD22** Duplex Side Table

LIMITED QTY

TSD1 - Ice Bucket Side Table

Pallet Ice Bucket Surcharge - All Colours

TSD05 - Jane Side Table Surcharge – All Colours