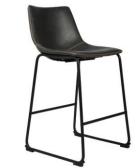

#### Bar Stools / Stools

BRS01 - Amarula

BRS04 - Captain

BRS06 - Comfy

BRS44 - Arnold Limited Quantity

BRS05 - Cargo Surcharge – All Colours

BRS03 - Asteroid

BRS07 - Cork Screw