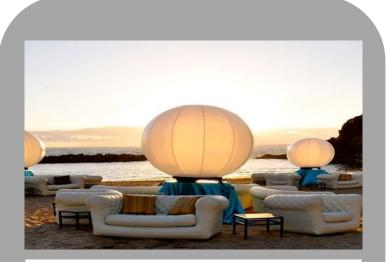

### **Blofield Blowup**

CBU01 – Blow Up Single Seater / CBU02 – Blow Up Double SeaterCBU03 – Blow Up Triple Seater LIMITED QUANTITIES AVAILABLE

CBD43- Gupta Limited Quantity

CLS01 - Envogue Lounge Sets Limited Quantity

Blofield Blowup Single Loungers 1200 (L) \* 1050 (W) \* 750 (H) Weight: 17KG

Blofield Blowup Double Lounger 1700 (L) \* 1050 (W) \* 750 (H) Weight: 22KG

Blofield Blowup Triple Lounger 2390 (L) \* 1050 (W) \* 750 (H) Weight: 28KG