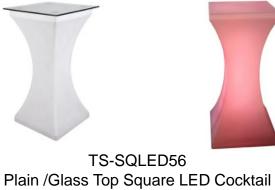

# Café & Cocktail Tables, Counters

All item on this page - Surcharge - All Colours

Tak-0025 - Coastal Oprah Café / Cocktail Table 800 \*2200\*800h

TCK09-Oprah Café / Cocktail Table

TCK09 – Oprah Café / Cocktail Table

## Café & Cocktail Tables, Counters

All item on this page - Surcharge – All Colours