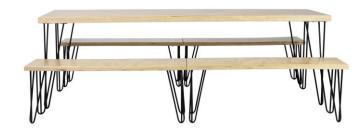

## **Outdoor Furniture - Pallet Range**

Available in: White, White Wash, with various colour cushions

PLF07 - Pallet Single Seater

PLF04 - Pallet Double Seater

**Oprah Cocktail Wooden Slated** Code will be supply

BCN22 - Pallet Bar Counter Natural

PLF03 - Pallet Day Bed

PLF02 – Square Pallet Coffee Table

**TCE31 - Rectangular Pallet** 

Coffee Table

PLF06 - Pallet Side Table PLF05 - Pallet Box Ottoman

Shelving

Shelving