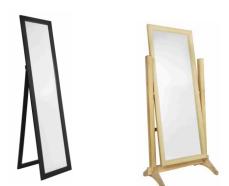

MRR01 - Make Up Mirror

Surcharge – All Colours

MRR01 Standing Dressing Room Mirror

PLN11 Lockable Plinth

PLN09 - 1100mm LED Plinth

**Plinth Code** 

PLN07 – 1100mm High Plinth PLN08 – 1200mm High Plinth

BRSH02 - Zig Zag **Brochure Stand Metal** 