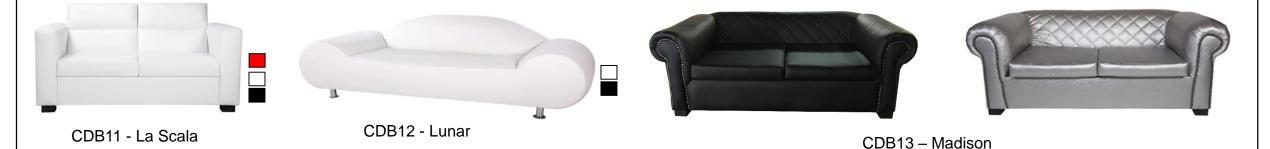

#### **Double Seater Couches**

CBD40 – Ball & Claw Vintage Range, Limited Qty

CDB01 – Balloon

## **Double Seater Couches**

CBD26 - Curved Booth Fullback

CBD21 – Curved Booth Button Half Back

CBD26 – Curved Booth Button Full Back Available in: Red & White

CDB02 - Chesterfield Available in White, Black, Cream, Brown, Dark Brown, Red, Yellow and Gold