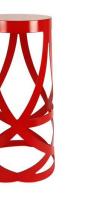

#### Bar Stools / Stools

BRS01 - Amarula

BRS04 - Captain

BRS06 - Comfy

BRS44 - Arnold Limited Quantity

BRS05 - Cargo Surcharge – All Colours

BRS03 - Asteroid

BRS07 - Cork Screw

BRS50 - Olivia

BRS56 - Pallet

STL02 - Ryder Kitchen

BRS17 - Regis

BRS18 - Sapphire

BRS21 - Spider

Visit our website @ www.inspirefurniture.co.za for more info on colour, measurement, furniture picture price lists indicate different available colours and measurements. Pricing differs depending on colour and code (a surcharge may apply) please note that some items are limited qty available and some items are in the progress of manufaturing so please allow for sufficient time