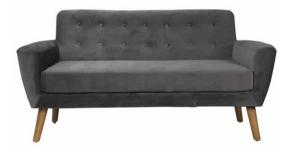

#### **Double Seater Couches**

CBD40 – Ball & Claw Vintage Range, Limited Qty

CDB01 – Balloon

## **Double Seater Couches**

CBD26 - Curved Booth Fullback

CBD21 – Curved Booth Button Half Back

CBD26 – Curved Booth Button Full Back Available in: Red & White

CDB02 - Chesterfield Available in White, Black, Cream, Brown, Dark Brown, Red, Yellow and Gold