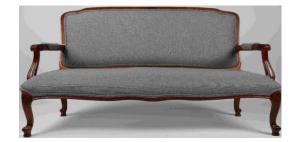

#### **Double Seater Couches**

CBD40 – Ball & Claw Vintage Range, Limited Qty

CDB01 – Balloon

## **Double Seater Couches**

CBD26 - Curved Booth Fullback

CBD21 – Curved Booth Button Half Back

CBD26 – Curved Booth Button Full Back Available in: Red & White

CDB02 - Chesterfield Available in White, Black, Cream, Brown, Dark Brown, Red, Yellow and Gold

CBD25 - Cleopatra Right Arm CBD31 - Cleopatra Left Arm

CDB06 - Full Millennium Limited Quantity

CDB08 - Half Millennium Available in: Red, Black,Purple, Bronze Limited Quantity

CBD10 - Infinity Lounger Limited Quantity

CDB07 - Galaxy Lounger Limited Quantity

#### **Double Seater Couches**

CBD23 - Phoebe

CBD39 - Poet

CBD39 – Queen Anne Vintage Range, Limited Qty

CDB16 – Question Mark

CBD38 – Sexton Double Seater

#### **Double Seater Couches**

CBD29 - Sahara Available In: White, Blue, Red, Gold, Silver Limited Quantity

CBD22 - Sophia

CBD24 Victorian Double Seater

CDB17- Venetian

CBD36 – Wicker Double Seater

Vintage Round back D Limited Quantity Code will be supply