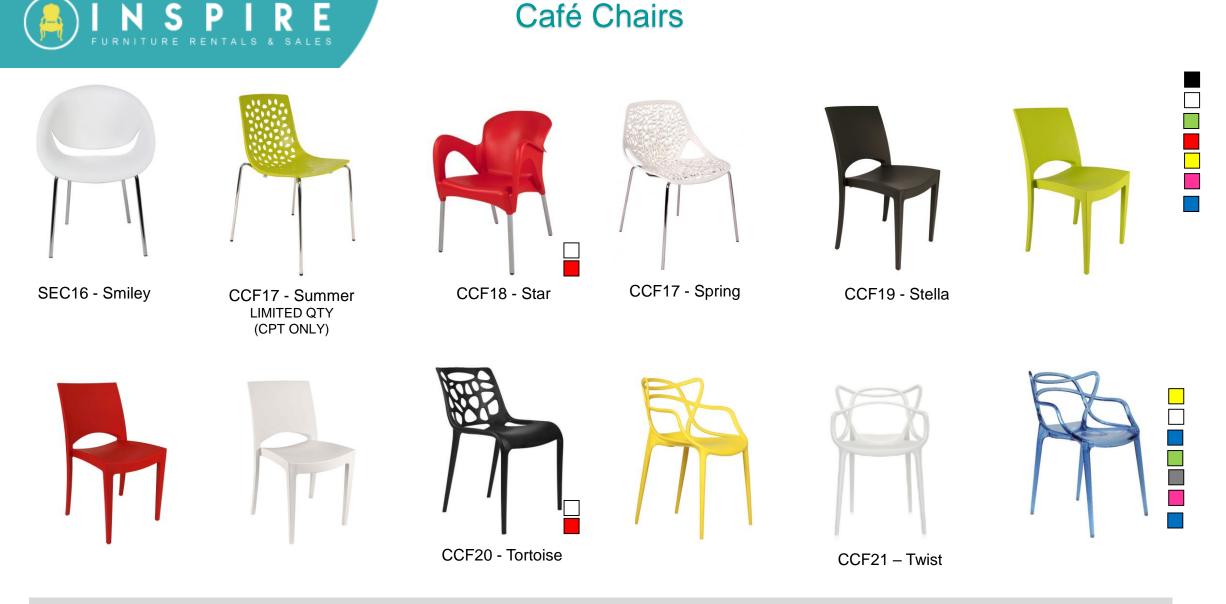

BS47 - Waterfall

Café Chairs

STL01 – Ashanti <u>Stools</u>

CCF03 – Cupid

CCF43 - Drambuie

CCF57 – Drum Bucket Surcharge – All Colours

CCF02- Coco

CCF28 - Hay

CCF11 - Komora

CCF35 -Karoo

CDN06 - Kahlua

CDN06 - Kahlua

CCF58-Libby

CCF61-Lilly Café

CCF12 - Melrose

CCF13 - Phantom Clear

CCF38 - Shaf White Only

TSD06 - Prince Stool

CDN19 - Venice

CCF45 - Willow

CCF22 - Wimbledon

CCF24 - Xavier

Surcharge – All Colours

CCF23 – Xavier Stool Surcharge – All Colours

CCF57-04 Vintage

**Dining Chairs** 

CDN18 – Ball & Claw Limited Range / Vintage Range Reserve Right offer Alternative

CDN14 - Boss

CCF59 – Cross Back

CDN10 - Didier

Visit our website @ <u>www.inspirefurniture.co.za</u> for more info on colour, measurement, furniture picture price lists indicate different available colours and measurements. Pricing differs depending on colour and code (a surcharge may apply) please note that some items are limited qty available and some items are in the progress of manufaturing so please allow for sufficient time