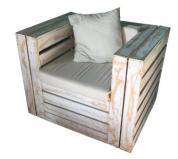

## **Outdoor Furniture - Pallet Range**

Available in: White, White Wash, with various colour cushions

PLF07 - Pallet Single Seater

PLF04 - Pallet Double Seater

**Oprah Cocktail Wooden Slated** Code will be supply

BCN22 - Pallet Bar Counter Natural

PLF03 - Pallet Day Bed

PLF02 – Square Pallet Coffee Table

**TCE31 - Rectangular Pallet** 

Coffee Table

PLF06 - Pallet Side Table PLF05 - Pallet Box Ottoman

Shelving

Shelving