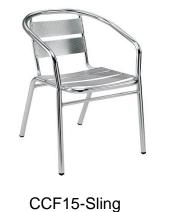

BS47 - Waterfall

Café Chairs

STL01 – Ashanti <u>Stools</u>

CCF03 – Cupid

CCF43 - Drambuie

CCF57 – Drum Bucket Surcharge – All Colours

CCF02- Coco

CCF28 - Hay