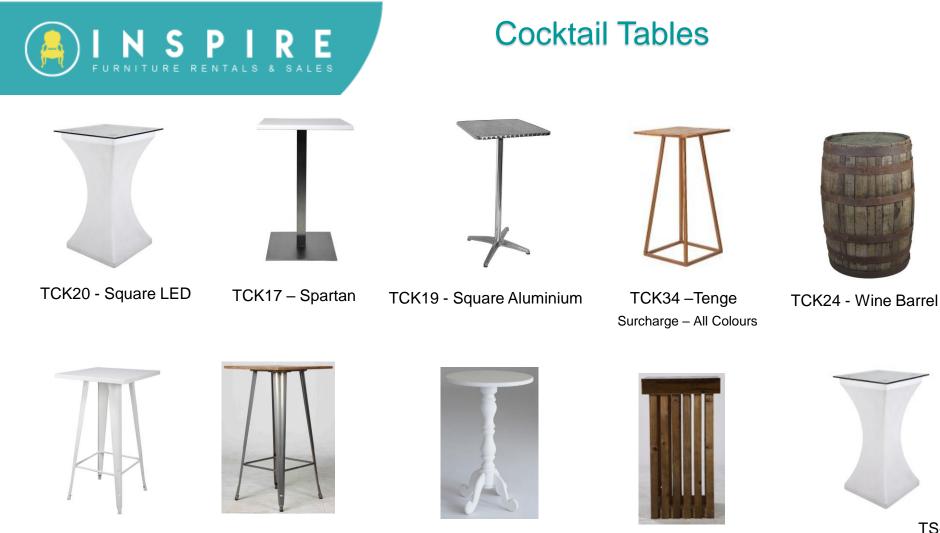

# Café & Cocktail Tables, Counters

All item on this page - Surcharge - All Colours

Tak-0025 - Coastal Oprah Café / Cocktail Table 800 \*2200\*800h

TCK09-Oprah Café / Cocktail Table

TCK09 – Oprah Café / Cocktail Table

## Café & Cocktail Tables, Counters

All item on this page - Surcharge – All Colours