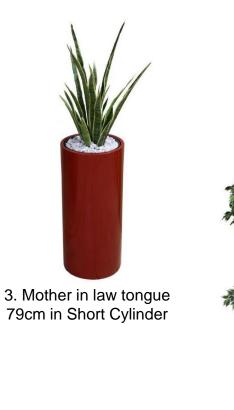

12. Cylind A : Draca B : Smara C : Aga

16. Variegated Mini Ficus in Silver Stainless Steel Urn

12. Cylinder Grouping A : Dracaena 1.2m B : Smaragold 92cm C : Agave 50cm

**Plants** 

LIMITED QUANTITIES AVAILABLE Code will be supply

Square Cement pot

20 Crazy Ficus In Roma Cement pot

3. Wild Fruit in Square Urn