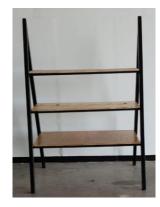

BCN22 - Pallet Bar Counter Natural

PLF03 - Pallet Day Bed

PLF02 – Square Pallet Coffee Table

**TCE31 - Rectangular Pallet** 

Coffee Table

PLF06 - Pallet Side Table PLF05 - Pallet Box Ottoman

Shelving

Shelving