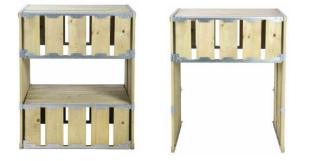

## **Outdoor Furniture - Pallet Range**

Available in: White, White Wash, with various colour cushions

PLF07 - Pallet Single Seater

PLF04 - Pallet Double Seater

**Oprah Cocktail Wooden Slated** Code will be supply

BCN22 - Pallet Bar Counter Natural

PLF03 - Pallet Day Bed

PLF02 – Square Pallet Coffee Table

**TCE31 - Rectangular Pallet** 

Coffee Table

PLF06 - Pallet Side Table PLF05 - Pallet Box Ottoman

Shelving

Shelving