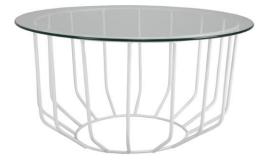

### Coffee Tables & Side Table

TCE – Rectangular Pallet Coffee Table

TCE17 – Alice Coffee Table Surcharge – All Colours

TCE01– Amber Coffee Table TSD01- Amber Side Table

TCE02 – Callisto Coffee Table TSD02 - Callisto Side Table Surcharge – All Colours

TCE03 – Century Coffee Table

TCE05 – Crosby Coffee Table

TCE04 – Champagne Coffee Table TSD11 – Decorative Side Table Surcharge – All Colours

TCE18 - Diamond Coffee Table LIMITED QTY

TCE30 - Criss-Cross Coffee Table TSD29 - Criss Cross Side Table

TCE29 - Elle Coffee Table TSD28 - Elle Side Table

TCE07 – Rectangular Groove Coffee Table TSD04 – Groove Side Table

Surcharge – All Colours

TCE19 - Rectangular Steel

#### TCE21 - Romania Coffee Table

TCE10 – Round Drum Coffee Table Surcharge – All Colours

TCE16 – Ruby Coffee Table

TSD18 - Ruby Nested Side Tables

TCE24– Stark Coffee Table Surcharge – All Colours

TCE24 – Charlotte Coffee Table