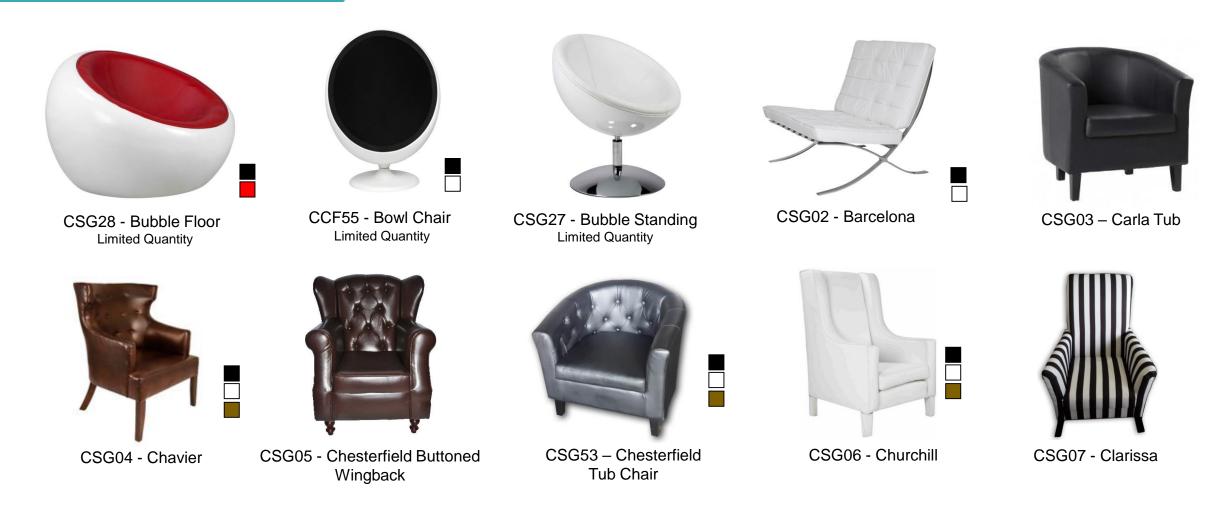

#### Single Seater Couches

CSG01 - Angelique

CSG52 - Ball & Claw Occasional Vintage Range / Limited Quanity

CSG40 - Balloon

CBU01 - Blow Up Limited Quantity

CSG49 - Box Sgl Seater

CSG58 Gaudi

CSG12 – Hudson

CSG13 -La Scala

CSG36 - Fusion

CSG47 - Poet

CSG14 - Madison

SCG54 - Majestic Wingback

CSG15 -Malawian Limited Quantity

CSG16 - Meld Tub Chair Limited Quantity

CSG29 - Mississippi

CSG41 - Ole

CSG50 - Olivia

CSG33 - Ontario

CSG33 - Ontario

PLF07 - Pallet Single Seater

CSG60 - Queen Anne Open Sgl Seater Vintage Range, Limited Qty

CSG51 – Queen Anne Closed Sgl Seater Vintage Range, Limited Qty

CSG17 - Question Mark

CSG18 - Rio Tub Chair

CSG43 - Rowan Wingback

CSG48 - Sexton

CSG48 - Sexton

CSG32 - Shark Fin Chair Limited Quantity

CSG34 - Sophia