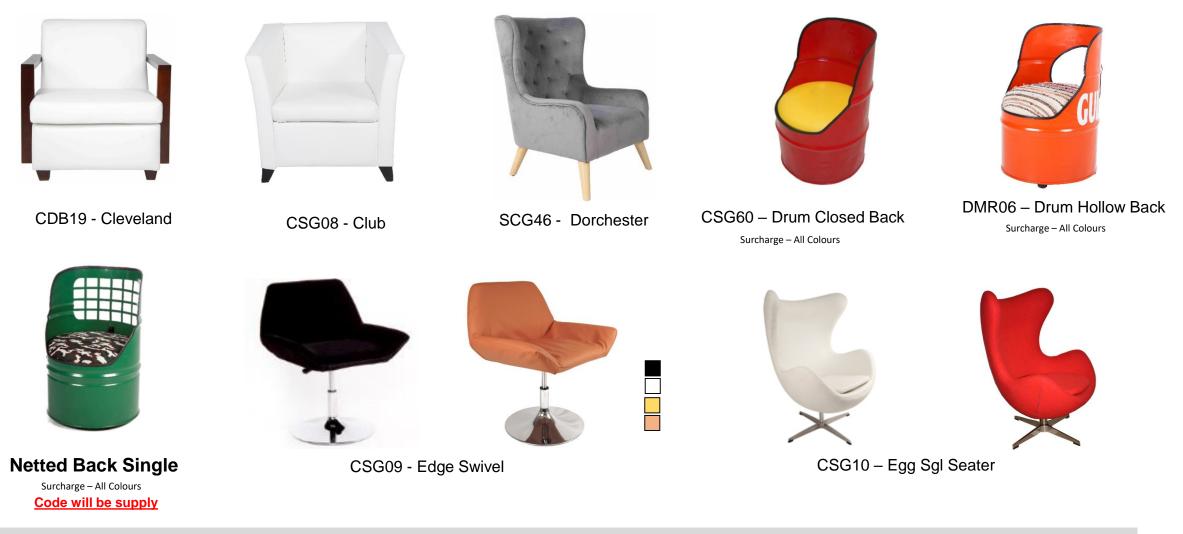

#### Single Seater Couches

CSG01 - Angelique

CSG52 - Ball & Claw Occasional Vintage Range / Limited Quanity

CSG40 - Balloon

CBU01 - Blow Up Limited Quantity

CSG49 - Box Sgl Seater

CSG58 Gaudi

CSG12 – Hudson

CSG13 -La Scala

CSG36 - Fusion

CSG47 - Poet

CSG14 - Madison

SCG54 - Majestic Wingback

CSG15 -Malawian Limited Quantity

CSG16 - Meld Tub Chair Limited Quantity

CSG29 - Mississippi

CSG41 - Ole

CSG50 - Olivia

CSG33 - Ontario

CSG33 - Ontario

PLF07 - Pallet Single Seater

CSG60 - Queen Anne Open Sgl Seater Vintage Range, Limited Qty

CSG51 – Queen Anne Closed Sgl Seater Vintage Range, Limited Qty

CSG17 - Question Mark

CSG18 - Rio Tub Chair

CSG43 - Rowan Wingback

CSG48 - Sexton

CSG48 - Sexton

CSG32 - Shark Fin Chair Limited Quantity

CSG34 - Sophia