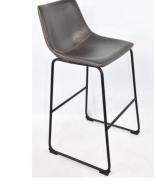

#### Bar Stools / Stools

BRS01 - Amarula

BRS04 - Captain

BRS06 - Comfy

BRS44 - Arnold Limited Quantity

BRS05 - Cargo Surcharge – All Colours

BRS03 - Asteroid

BRS07 - Cork Screw