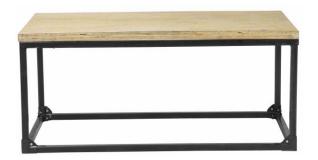

### Coffee Tables & Side Table

TCE – Rectangular Pallet Coffee Table

TCE17 – Alice Coffee Table Surcharge – All Colours

TCE01– Amber Coffee Table TSD01- Amber Side Table

TCE02 – Callisto Coffee Table TSD02 - Callisto Side Table Surcharge – All Colours

TCE03 – Century Coffee Table

TCE05 – Crosby Coffee Table

TCE04 – Champagne Coffee Table TSD11 – Decorative Side Table Surcharge – All Colours

TCE18 - Diamond Coffee Table LIMITED QTY

TCE30 - Criss-Cross Coffee Table TSD29 - Criss Cross Side Table