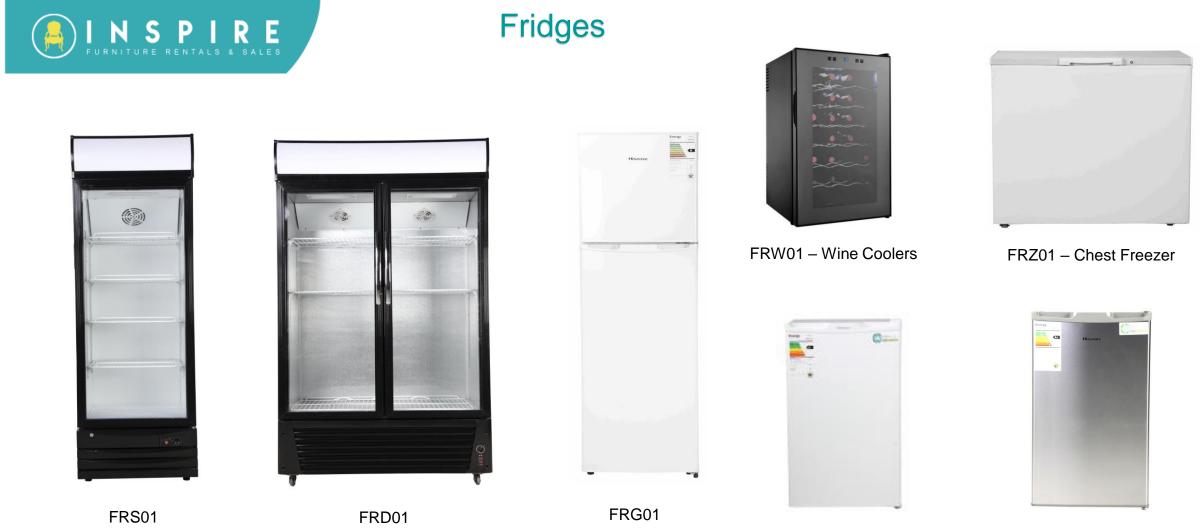

### **Display Accessories**

LIMITED QUANTITIES AVAILABLE All item on this page - Surcharge – All Colours

DSC01 - Birch Decorative Screen

DSC01 - Patterned (Two) Birch Decorative Screen

Single Door Display Fridge

Double Door Display Fridge

220 Top Mount Fridge

FRB01 – Bar Fridge

FRB01 – Bar Fridge

LIMITED QUANTITIES AVAILABLE

**Umbrellas** 