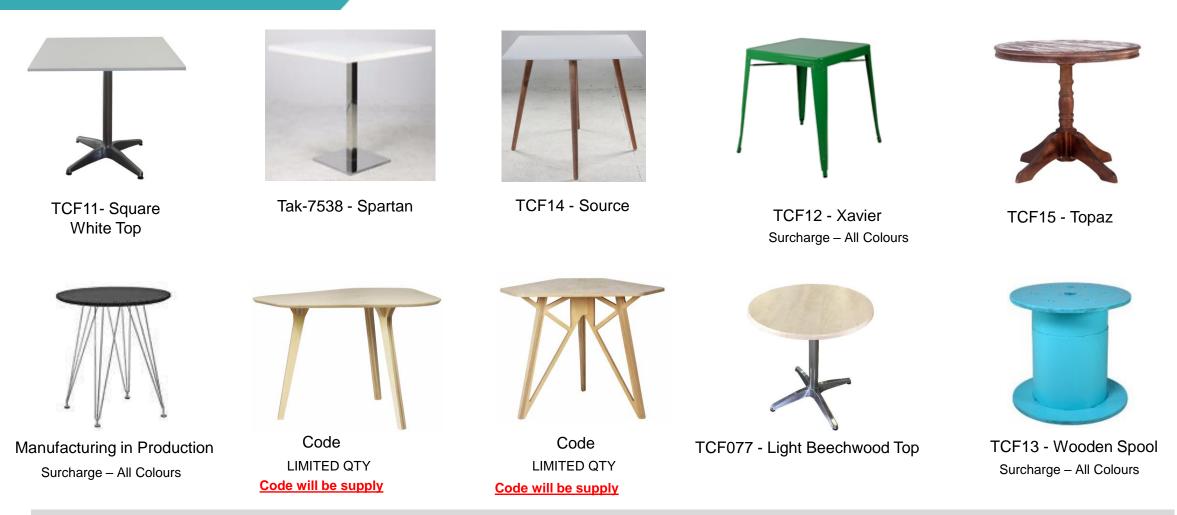

#### Café Table

TCF19 - Cooler

TCF18R - Eames

Hairpin Surcharge – All Colours Code will be supply

TCF04 - Jupiter

TCF08 - Sangria

iter

TCF20 - Plinth Surcharge – All Colours

IIII

TCF36 - Pipeline

TCF077 - Round Café Table Brown Top

TCF35- Round Tenge

TCF11 - Square Raw Wood Top

TCF11 - Square Dark Beige

TCF34 - Spider Surcharge – All Colours