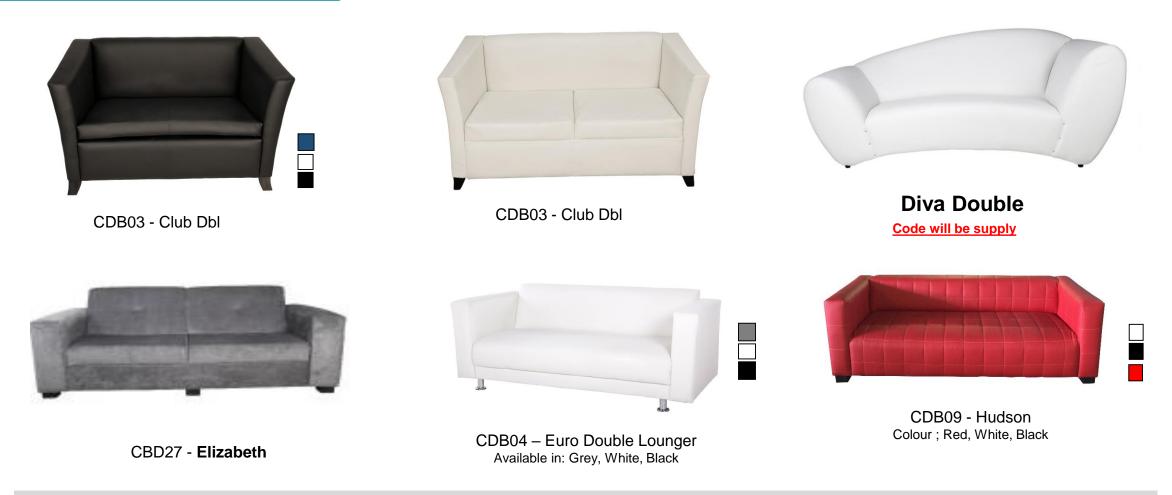

#### **Double Seater Couches**

CBD40 – Ball & Claw Vintage Range, Limited Qty

CDB01 – Balloon

## **Double Seater Couches**

CBD26 - Curved Booth Fullback

CBD21 – Curved Booth Button Half Back

CBD26 – Curved Booth Button Full Back Available in: Red & White

CDB02 - Chesterfield Available in White, Black, Cream, Brown, Dark Brown, Red, Yellow and Gold

CBD25 - Cleopatra Right Arm CBD31 - Cleopatra Left Arm

CDB06 - Full Millennium Limited Quantity

CDB08 - Half Millennium Available in: Red, Black,Purple, Bronze Limited Quantity

CBD10 - Infinity Lounger Limited Quantity

CDB07 - Galaxy Lounger Limited Quantity

#### **Double Seater Couches**

CBD23 - Phoebe

CBD39 - Poet

CBD39 – Queen Anne Vintage Range, Limited Qty

CDB16 – Question Mark

CBD38 – Sexton Double Seater

#### **Double Seater Couches**

CBD29 - Sahara Available In: White, Blue, Red, Gold, Silver Limited Quantity

CBD22 - Sophia

CBD24 Victorian Double Seater

CDB17- Venetian

CBD36 – Wicker Double Seater

Vintage Round back D Limited Quantity Code will be supply