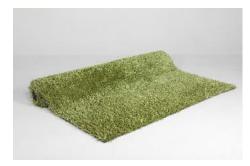

# **Carpet Runners & Rugs**

<u>Shaggy Rug available in</u>: White, Black, Cream, Grey, Brown, Red, Blue, Beige, Gold, Off White

RUG11 – Round Shaggy Rugs

RUG01 – Jute Rugs

RUG02 – Flokati Rugs

RUG03– Grass Rugs