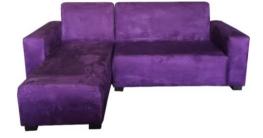

### **Corner Couches**

CCR06 – Hudson (Right) Corner Couches CCR01 Hudson (Left) Corner Couches

CCR02 – Morgan Corner Couches

CCR02 – Morgan Corner Couches

Lounge Sets

CCR05 -Sky Duo Ostrich PU Limited Quantity