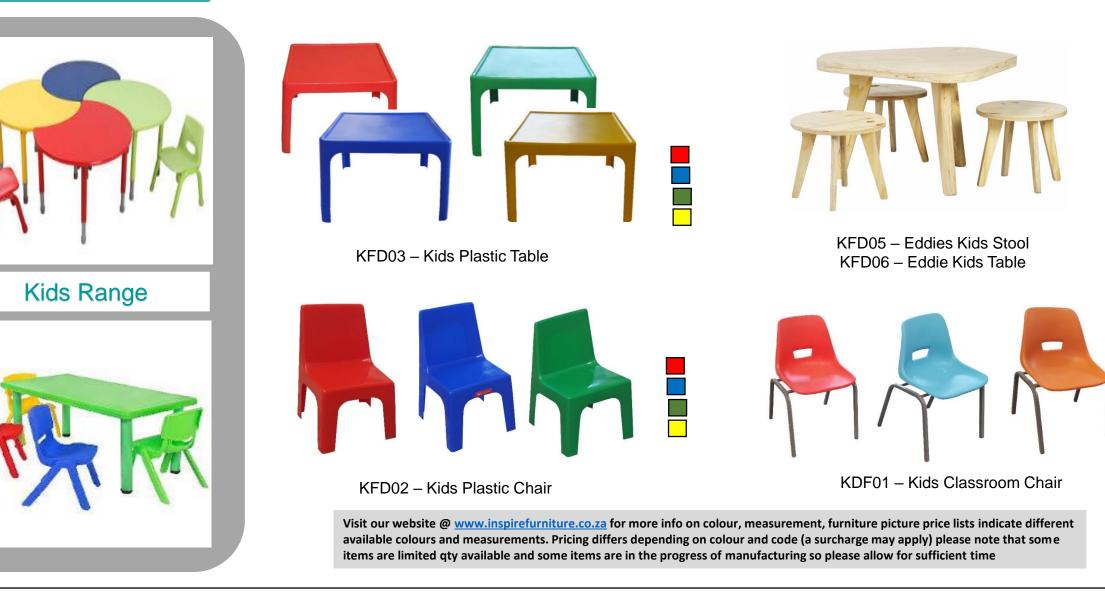

- Perspex Brochure Stand** 

BRSH03 - Zig Zag **Brochure Stand Wood** 

Brochure **Stand Metal** Code will be supply









**Display Accessories** 





600(L) \* 505(W) \* 1909(H)

### **Display Accessories**

Slim Steel Dbl Sided Lollipop Stand A4,A3,A1



1040(L) \* 900(W) \* 1840(H)



1170(L) \* 835(W) \* 1690(H)



CBN03 - Chest Display Cabinet





CBN04 - Double Display

# FURNITURE RENTALS & SALES

#### **Display Accessories**





### **Display Accessories**

LIMITED QUANTITIES AVAILABLE All item on this page - Surcharge – All Colours



DSC01 - Birch Decorative Screen







DSC01 - Patterned (Two) Birch Decorative Screen



Single Door Display Fridge

Double Door Display Fridge

220 Top Mount Fridge

FRB01 – Bar Fridge

FRB01 – Bar Fridge





LIMITED QUANTITIES AVAILABLE









**Umbrellas** 



#### Umbrellas

\*\*\*To Avoid Damages And Unnecessary Charges Please Always Ensure You Close The Umbrella And Preferably Lay Them Down If There Is A Heavy Storm Or Wind And After Use. Unfortunately We Will Charge For Damages Caused By Weather\*\*\*



UMB02 -3,3M Caribbean Umbrella UMB03 - 3,5 M Caribbean Umbrella Taupe

Option Colours Available

UMB01 - 2.5m Classic Aluminium Caribbean Umbrella

Option Colours Available  $\blacksquare$ 



#### **Podiums**

#### LIMITED QUANTITIES AVAILABLE





#### **Outdoor Furniture**



#### **Outdoor Furniture**





RWF08 - Garden Table Bench Set



ODF01 - Beer Bench Set



ODF21 - Teak Garden Set ODF18 - Teak Chair ODF12 - Teak Chair



ODF14 - Hairpin Bench Set



Metal & Wood Coast Table Set ODF17 –Coast Table ODF16 –