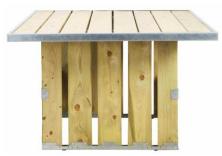

## **Outdoor Furniture - Pallet Range**

Available in: White, White Wash, with various colour cushions

PLF07 - Pallet Single Seater

PLF04 - Pallet Double Seater

**Oprah Cocktail Wooden Slated** Code will be supply

BCN22 - Pallet Bar Counter Natural

PLF03 - Pallet Day Bed

PLF02 – Square Pallet Coffee Table

**TCE31 - Rectangular Pallet** 

Coffee Table

PLF06 - Pallet Side Table PLF05 - Pallet Box Ottoman

Shelving

Shelving