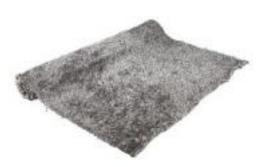

# **Carpet Runners & Rugs**

<u>Shaggy Rug available in</u>: White, Black, Cream, Grey, Brown, Red, Blue, Beige, Gold, Off White

RUG11 – Round Shaggy Rugs

RUG01 – Jute Rugs

RUG02 – Flokati Rugs

RUG03– Grass Rugs