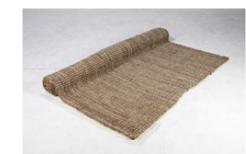

# **Carpet Runners & Rugs**

<u>Shaggy Rug available in</u>: White, Black, Cream, Grey, Brown, Red, Blue, Beige, Gold, Off White

RUG11 – Round Shaggy Rugs

RUG01 – Jute Rugs

RUG02 – Flokati Rugs

RUG03– Grass Rugs

RUG05 – Persian Rugs

RUG10 – Round Jute Rugs

RUG06 – Shaggy Rugs

RUG07 – Sisal Rugs