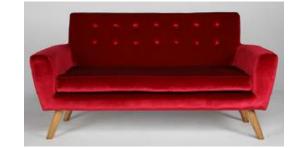

#### **Double Seater Couches**

CBD40 – Ball & Claw Vintage Range, Limited Qty

CDB01 – Balloon

## **Double Seater Couches**

CBD26 - Curved Booth Fullback

CBD21 – Curved Booth Button Half Back

CBD26 – Curved Booth Button Full Back Available in: Red & White

CDB02 - Chesterfield Available in White, Black, Cream, Brown, Dark Brown, Red, Yellow and Gold