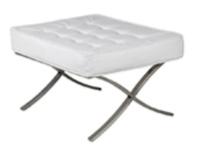

#### Ottomans / Day Beds

## **Ottomans / Day Beds**

OTT24 - African Print Ottoman

OTT01 - Barcelona Ottoman Limited Quantity

OTT02 - Box Ottoman (Leather)

OTT03 Box Ottoman (Suede)

DMR02 - Bucket Ottoman Surcharge – All Colours

OTT04 - Box Ottoman Crystal