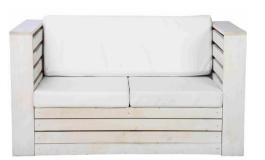

## **Outdoor Furniture - Pallet Range**

Available in: White, White Wash, with various colour cushions

PLF07 - Pallet Single Seater

PLF04 - Pallet Double Seater

**Oprah Cocktail Wooden Slated** Code will be supply