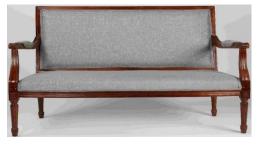

#### **Double Seater Couches**

CBD40 – Ball & Claw Vintage Range, Limited Qty

CDB01 – Balloon

## **Double Seater Couches**

CBD26 - Curved Booth Fullback

CBD21 – Curved Booth Button Half Back

CBD26 – Curved Booth Button Full Back Available in: Red & White

CDB02 - Chesterfield Available in White, Black, Cream, Brown, Dark Brown, Red, Yellow and Gold

CBD25 - Cleopatra Right Arm CBD31 - Cleopatra Left Arm

CDB06 - Full Millennium Limited Quantity

CDB08 - Half Millennium Available in: Red, Black,Purple, Bronze Limited Quantity

CBD10 - Infinity Lounger Limited Quantity

CDB07 - Galaxy Lounger Limited Quantity

#### **Double Seater Couches**

CBD23 - Phoebe

CBD39 - Poet

CBD39 – Queen Anne Vintage Range, Limited Qty

CDB16 – Question Mark

CBD38 – Sexton Double Seater

#### **Double Seater Couches**

CBD29 - Sahara Available In: White, Blue, Red, Gold, Silver Limited Quantity

CBD22 - Sophia

CBD24 Victorian Double Seater

CDB17- Venetian

CBD36 – Wicker Double Seater

Vintage Round back D Limited Quantity Code will be supply