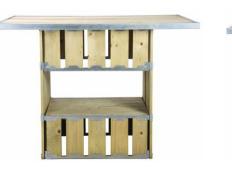

BCN22 - Pallet Bar Counter Natural

PLF03 - Pallet Day Bed

PLF02 – Square Pallet Coffee Table

**TCE31 - Rectangular Pallet** 

Coffee Table

PLF06 - Pallet Side Table PLF05 - Pallet Box Ottoman

Shelving

Shelving