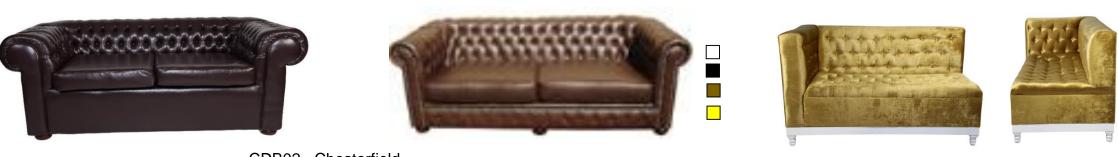

## **Double Seater Couches**

CBD26 - Curved Booth Fullback

CBD21 – Curved Booth Button Half Back

CBD26 – Curved Booth Button Full Back Available in: Red & White

CDB02 - Chesterfield Available in White, Black, Cream, Brown, Dark Brown, Red, Yellow and Gold