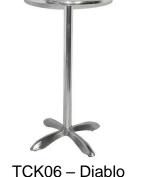

- Round Cross** Legged Side Table





TSD27 – Round Komo Side Table



TSD23 - Round Martini



TCE12 – Square Cross Legged Side Table



TCE20 – Square Glass Side Table



TCE13 - Square Martini



ODF13 – Wicker Glass Top Coffee Table



TSD10 - Tuscany



TCE06 - Emerson



LIMTED QUANTITIES AVAILABLEAND NO GUARANTEE TSD25 – Tower Side Table



#### Café Table



TCF19 - Cooler

TCF18R - Eames



Hairpin Surcharge – All Colours Code will be supply

TCF04 - Jupiter

TCF08 - Sangria

iter

TCF20 - Plinth Surcharge – All Colours

IIII

TCF36 - Pipeline



TCF077 - Round Café Table Brown Top



TCF35- Round Tenge



TCF11 - Square Raw Wood Top



TCF11 - Square Dark Beige



TCF34 - Spider Surcharge – All Colours



#### Café Table







**Cocktail Table** 



#### **Cocktail Table**







DMR04 – Drum Surcharge – All Colours



TCK07 - Glass



TCK08 - Justine Glass

LED05 - LED Round Cone



TCK37 – Lolita



TCK11 - Plinth Surcharge – All Colours





Xavier Cocktail Table Surcharge – All Colours

Wooden Cocktail Surcharge – All Colours





Table

TCK26 – Wooden Spool Surcharge – All Colours



# Café & Cocktail Tables, Counters

All item on this page - Surcharge - All Colours



Tak-0025 - Coastal Oprah Café / Cocktail Table 800 \*2200\*800h



TCK09-Oprah Café / Cocktail Table



TCK09 – Oprah Café / Cocktail Table





Code will be supply







## Café & Cocktail Tables, Counters

All item on this page - Surcharge – All Colours





#### **Table Tops**

All item on this page - Surcharge – All Colours

Tops are available in various sizes ranging from 600mm – 800mm