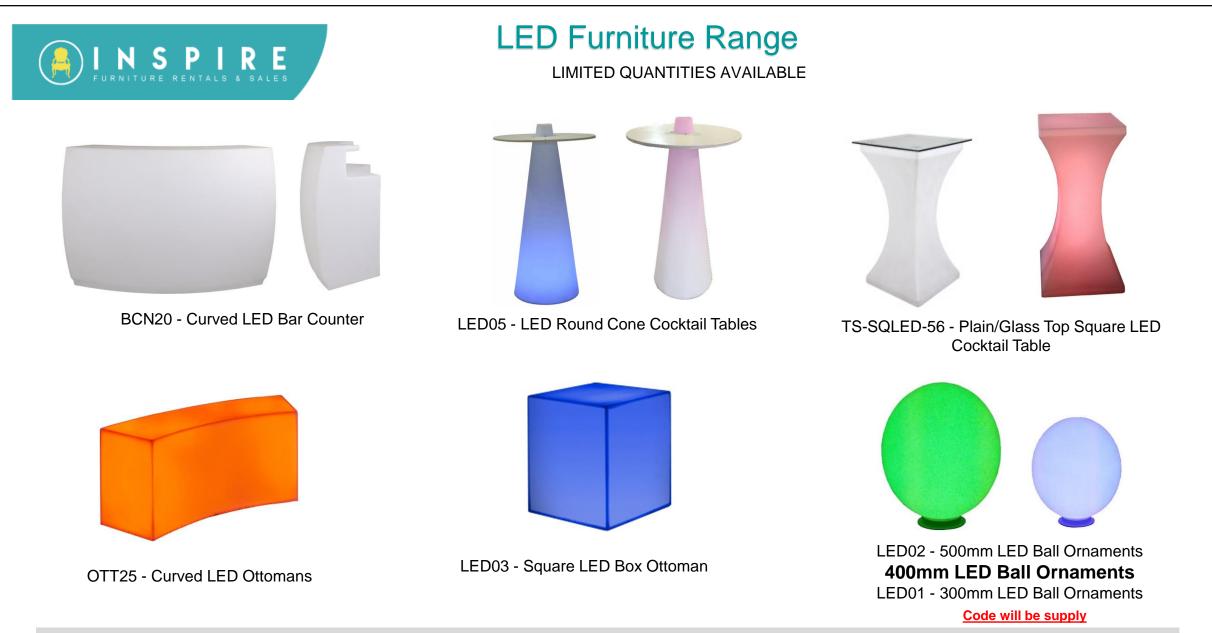

Perspex Brochure Stand** 

BRSH03 - Zig Zag **Brochure Stand Wood** 

Brochure **Stand Metal** Code will be supply









**Display Accessories** 





600(L) \* 505(W) \* 1909(H)

### **Display Accessories**

Slim Steel Dbl Sided Lollipop Stand A4,A3,A1



1040(L) \* 900(W) \* 1840(H)



1170(L) \* 835(W) \* 1690(H)



CBN03 - Chest Display Cabinet





CBN04 - Double Display

# FURNITURE RENTALS & SALES

#### **Display Accessories**





### **Display Accessories**

LIMITED QUANTITIES AVAILABLE All item on this page - Surcharge – All Colours



DSC01 - Birch Decorative Screen







DSC01 - Patterned (Two) Birch Decorative Screen



Single Door Display Fridge

Double Door Display Fridge

220 Top Mount Fridge

FRB01 – Bar Fridge

FRB01 – Bar Fridge





LIMITED QUANTITIES AVAILABLE









**Umbrellas** 



#### Umbrellas

\*\*\*To Avoid Damages And Unnecessary Charges Please Always Ensure You Close The Umbrella And Preferably Lay Them Down If There Is A Heavy Storm Or Wind And After Use. Unfortunately We Will Charge For Damages Caused By Weather\*\*\*



UMB02 -3,3M Caribbean Umbrella UMB03 - 3,5 M Caribbean Umbrella Taupe

Option Colours Available

UMB01 - 2.5m Classic Aluminium Caribbean Umbrella

Option Colours Available  $\blacksquare$ 



#### **Podiums**

#### LIMITED QUANTITIES AVAILABLE





#### **Outdoor Furniture**



#### **Outdoor Furniture**





RWF08 - Garden Table Bench Set



ODF01 - Beer Bench Set



ODF21 - Teak Garden Set ODF18 - Teak Chair ODF12 - Teak Chair



ODF14 - Hairpin Bench Set



Metal & Wood Coast Table Set ODF17 –Coast Table ODF16 – C