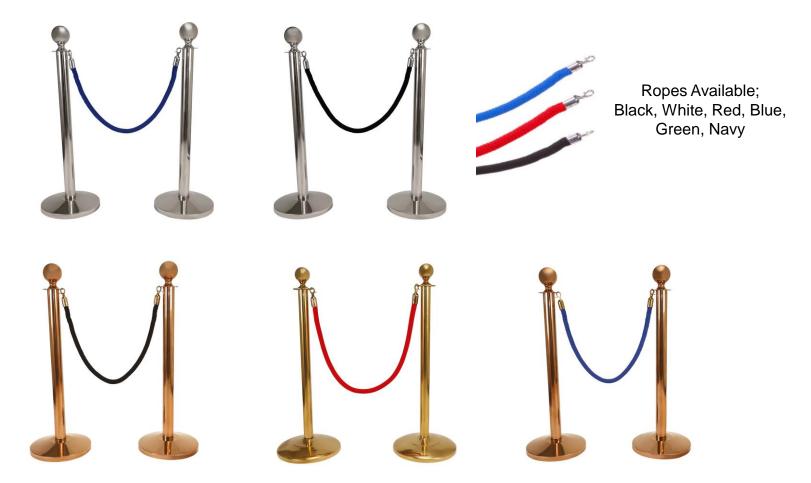

#### **Crowd Control**

Stanchion Colours Gun Metal, Chrome, Gold, Rosewood, Bronze

## **Crowd Control**

CRC01 - Beltrac Stanchions

Constant of the second second

CRC04 Stanchion Ropes

Ropes Available; Black, White, Red, Blue, Green, Navy

CRC03 Stanchions Stanchion Colours - Gun Metal, Chrome, Gold, Rosewood, Bronze