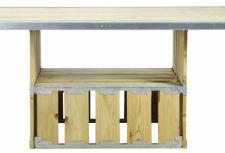

## **Outdoor Furniture - Pallet Range**

Available in: White, White Wash, with various colour cushions

PLF07 - Pallet Single Seater

PLF04 - Pallet Double Seater

**Oprah Cocktail Wooden Slated** Code will be supply

BCN22 - Pallet Bar Counter Natural

PLF03 - Pallet Day Bed

PLF02 – Square Pallet Coffee Table

**TCE31 - Rectangular Pallet** 

Coffee Table

PLF06 - Pallet Side Table PLF05 - Pallet Box Ottoman

Shelving

Shelving