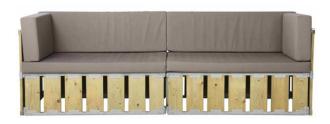

## **Outdoor Furniture - Pallet Range**

Available in: White, White Wash, with various colour cushions

PLF07 - Pallet Single Seater

PLF04 - Pallet Double Seater

**Oprah Cocktail Wooden Slated** Code will be supply