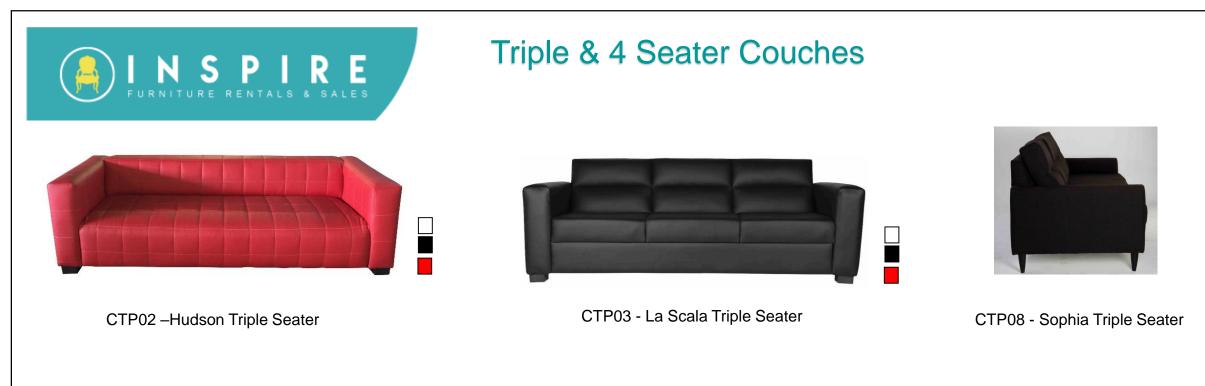

#### **Triple Seater Couches**

CBU03 – Blow Up Triple

CTP07 - Chesterfield Triple Seaters Available in: White, Red, Beige, and Stone

CPT12 - Eastwood

CTP01 - Euro Triple

CFR01 - Sophia 4 Seater