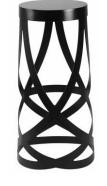

#### Bar Stools / Stools

BRS01 - Amarula

BRS04 - Captain

BRS06 - Comfy

BRS44 - Arnold Limited Quantity

BRS05 - Cargo Surcharge – All Colours

BRS03 - Asteroid

BRS07 - Cork Screw

BRS50 - Olivia

BRS56 - Pallet

STL02 - Ryder Kitchen

BRS17 - Regis

BRS18 - Sapphire

BRS21 - Spider

Visit our website @ www.inspirefurniture.co.za for more info on colour, measurement, furniture picture price lists indicate different available colours and measurements. Pricing differs depending on colour and code (a surcharge may apply) please note that some items are limited qty available and some items are in the progress of manufaturing so please allow for sufficient time