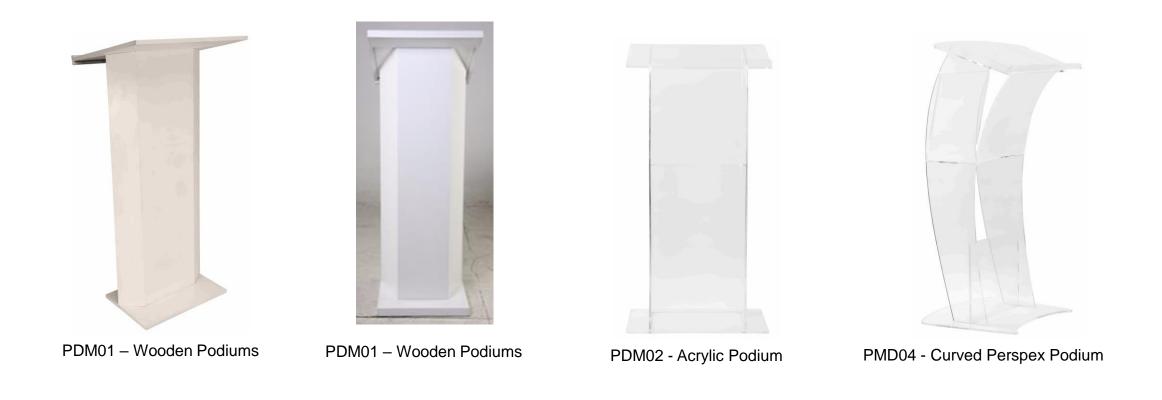

age - Surcharge – All Colours



DSC01 - Birch Decorative Screen







DSC01 - Patterned (Two) Birch Decorative Screen



Single Door Display Fridge

Double Door Display Fridge

220 Top Mount Fridge

FRB01 – Bar Fridge

FRB01 – Bar Fridge





LIMITED QUANTITIES AVAILABLE









**Umbrellas** 



#### Umbrellas

\*\*\*To Avoid Damages And Unnecessary Charges Please Always Ensure You Close The Umbrella And Preferably Lay Them Down If There Is A Heavy Storm Or Wind And After Use. Unfortunately We Will Charge For Damages Caused By Weather\*\*\*



UMB02 -3,3M Caribbean Umbrella UMB03 - 3,5 M Caribbean Umbrella Taupe

Option Colours Available

UMB01 - 2.5m Classic Aluminium Caribbean Umbrella

Option Colours Available  $\blacksquare$ 



#### **Podiums**

#### LIMITED QUANTITIES AVAILABLE





#### **Outdoor Furniture**



#### **Outdoor Furniture**





RWF08 - Garden Table Bench Set



ODF01 - Beer Bench Set



ODF21 - Teak Garden Set ODF18 - Teak Chair ODF12 - Teak Chair



ODF14 - Hairpin Bench Set



Metal & Wood Coast Table Set ODF17 –Coast Table ODF16 – Coast Chair



### **Outdoor Furniture**



ODF11 – Deck Chair Colours: Red, White, Blue, Yellow Deck Chair Only <u>AVAILABLE</u> in Cape Town





ODF06 - Wooden Sun Lounger

Ous-7700 - Resort Sun Lounger



ODF01 - Eiffel Garden Chai ODF05-- Steel Garden Table



ODF22 – Steel Folding Garden Sets ODF19 – Foldable Garden Chair ODF20 – Foldable Garden Tables Hanging Chair Only Cape Town Code will be supply





## **Outdoor Furniture - Pallet Range**

Available in: White, White Wash, with various colour cushions



PLF