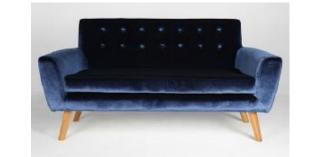

#### **Double Seater Couches**

CBD40 – Ball & Claw Vintage Range, Limited Qty

CDB01 – Balloon

## **Double Seater Couches**

CBD26 - Curved Booth Fullback

CBD21 – Curved Booth Button Half Back

CBD26 – Curved Booth Button Full Back Available in: Red & White

CDB02 - Chesterfield Available in White, Black, Cream, Brown, Dark Brown, Red, Yellow and Gold