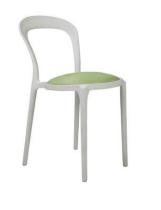

BS47 - Waterfall

Café Chairs

STL01 – Ashanti <u>Stools</u>

CCF03 – Cupid

CCF43 - Drambuie

CCF57 – Drum Bucket Surcharge – All Colours

CCF02- Coco

CCF28 - Hay

CCF11 - Komora

CCF35 -Karoo

CDN06 - Kahlua

CDN06 - Kahlua

CCF58-Libby

CCF61-Lilly Café

CCF12 - Melrose

CCF13 - Phantom Clear

CCF38 - Shaf White Only

TSD06 - Prince Stool

CDN19 - Venice

CCF45 - Willow

CCF22 - Wimbledon

CCF24 - Xavier

Surcharge – All Colours

CCF23 – Xavier Stool Surcharge – All Colours

CCF57-04 Vintage

**Dining Chairs** 

CDN18 – Ball & Claw Limited Range / Vintage Range Reserve Right offer Alternative

CDN14 - Boss

CCF59 – Cross Back

CDN10 - Didier

Visit our website @ <u>www.inspirefurniture.co.za</u> for more info on colour, measurement, furniture picture price lists indicate different available colours and measurements. Pricing differs depending on colour and code (a surcharge may apply) please note that some items are limited qty available and some items are in the progress of manufaturing so please allow for sufficient time