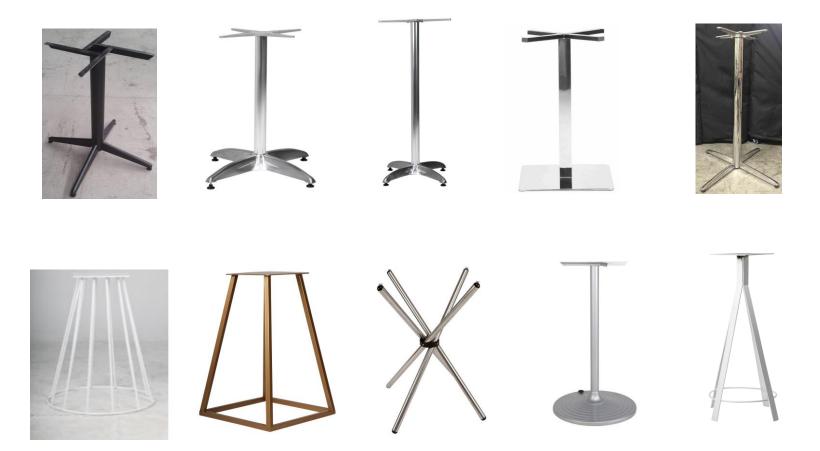

LED05 - LED Round Cone



TCK37 – Lolita



TCK11 - Plinth Surcharge – All Colours





Xavier Cocktail Table Surcharge – All Colours

Wooden Cocktail Surcharge – All Colours





Table

TCK26 – Wooden Spool Surcharge – All Colours



# Café & Cocktail Tables, Counters

All item on this page - Surcharge - All Colours



Tak-0025 - Coastal Oprah Café / Cocktail Table 800 \*2200\*800h



TCK09-Oprah Café / Cocktail Table



TCK09 – Oprah Café / Cocktail Table





Code will be supply







## Café & Cocktail Tables, Counters

All item on this page - Surcharge – All Colours





#### **Table Tops**

All item on this page - Surcharge – All Colours

Tops are available in various sizes ranging from 600mm – 800mm / Square / Round





#### Café & Cocktail Bases



#### Café & Cocktail Bases







### **Dining Tables**





#### **Dining Tables**



# FURNITURE RENTALS & SALES

## **Dining Tables**



\*TDN01 -Round Bali Dining Table LIMITED QTY



TDN17 – Pallet Dining Tble



TCF15 - Topaz Dining Table LIMITED QTY Desk



TDN10 – Traditional Dining Table

TDN19 - Vitale Dining Table LIMITED QTY





DSK01 - Mobile Desk LIMITED QTY



#### **Trestle Table**



TTR02 - Banqueting Round Table

TTR05 - Conference Table

TTR01 - Trestle Table





#### **Bar Counters**



BCN08 - Curved Button Surcharge – All Colours

| -                     | 0