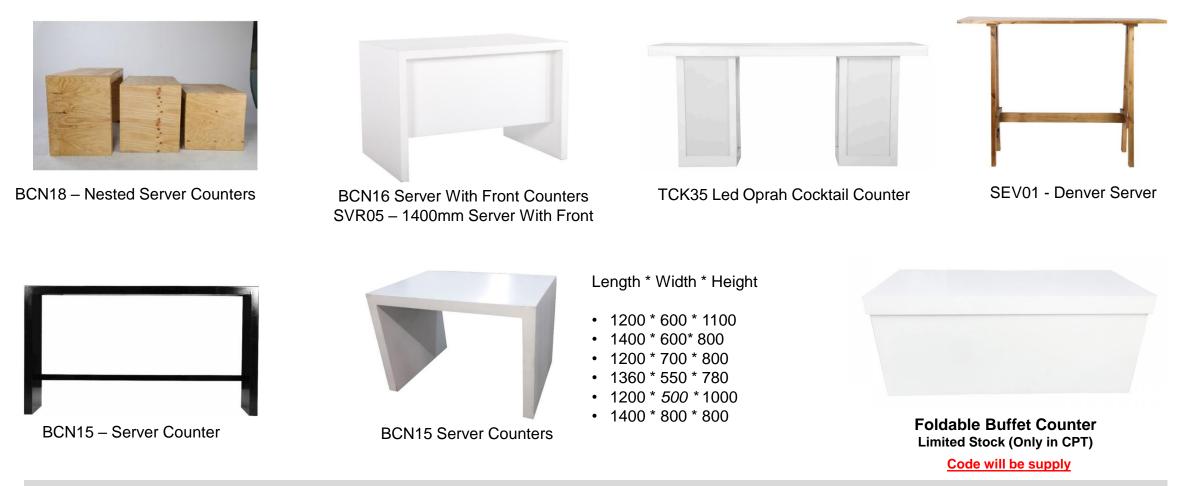

#### **Bar Counters**

BCN08 - Curved Button Surcharge – All Colours

| -                     | 0                                                                                                                                                                                                                                                                                                                                                                                                                                                                                                                                                                                                                                                                                                                                                                                                                                                                                                                                                                                                                                                                                                                                                                                                                                                                                                                                                                                                                                                                                                                                                                                                                                                                                                                                                                                                                                                                                                                                                                                                                                                                                                                              |   |
|-----------------------|--------------------------------------------------------------------------------------------------------------------------------------------------------------------------------------------------------------------------------------------------------------------------------------------------------------------------------------------------------------------------------------------------------------------------------------------------------------------------------------------------------------------------------------------------------------------------------------------------------------------------------------------------------------------------------------------------------------------------------------------------------------------------------------------------------------------------------------------------------------------------------------------------------------------------------------------------------------------------------------------------------------------------------------------------------------------------------------------------------------------------------------------------------------------------------------------------------------------------------------------------------------------------------------------------------------------------------------------------------------------------------------------------------------------------------------------------------------------------------------------------------------------------------------------------------------------------------------------------------------------------------------------------------------------------------------------------------------------------------------------------------------------------------------------------------------------------------------------------------------------------------------------------------------------------------------------------------------------------------------------------------------------------------------------------------------------------------------------------------------------------------|---|
|                       | and the second s |   |
|                       |                                                                                                                                                                                                                                                                                                                                                                                                                                                                                                                                                                                                                                                                                                                                                                                                                                                                                                                                                                                                                                                                                                                                                                                                                                                                                                                                                                                                                                                                                                                                                                                                                                                                                                                                                                                                                                                                                                                                                                                                                                                                                                                                |   |
| -                     |                                                                                                                                                                                                                                                                                                                                                                                                                                                                                                                                                                                                                                                                                                                                                                                                                                                                                                                                                                                                                                                                                                                                                                                                                                                                                                                                                                                                                                                                                                                                                                                                                                                                                                                                                                                                                                                                                                                                                                                                                                                                                                                                |   |
| 10-                   |                                                                                                                                                                                                                                                                                                                                                                                                                                                                                                                                                                                                                                                                                                                                                                                                                                                                                                                                                                                                                                                                                                                                                                                                                                                                                                                                                                                                                                                                                                                                                                                                                                                                                                                                                                                                                                                                                                                                                                                                                                                                                                                                | - |
| and the second second |                                                                                                                                                                                                                                                                                                                                                                                                                                                                                                                                                                                                                                                                                                                                                                                                                                                                                                                                                                                                                                                                                                                                                                                                                                                                                                                                                                                                                                                                                                                                                                                                                                                                                                                                                                                                                                                                                                                                                                                                                                                                                                                                |   |
| The second            | a ferral and the second                                                                                                                                                                                                                                                                                                                                                                                                                                                                                                                                                                                                                                                                                                                                                                                                                                                                                                                                                                                                                                                                                                                                                                                                                                                                                                                                                                                                                                                                                                                                                                                                                                                                                                                                                                                                                                                                                                                                                                                                                                                                                                        |   |

BCN22 - Pallet Bar Counter Natural

BCN07 - Curved Reception Counter Surcharge – All Colours

BCN11 - Fruit Pallet Bar Counter

BCN06 - Vastrap Bar