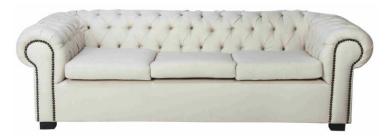

## **Double Seater Couches**

CBD26 - Curved Booth Fullback

CBD21 – Curved Booth Button Half Back

CBD26 – Curved Booth Button Full Back Available in: Red & White

CDB02 - Chesterfield Available in White, Black, Cream, Brown, Dark Brown, Red, Yellow and Gold