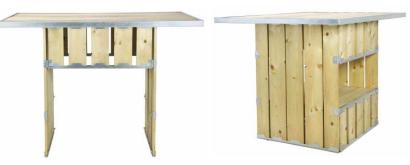

BCN22 - Pallet Bar Counter Natural

PLF03 - Pallet Day Bed

PLF02 – Square Pallet Coffee Table

**TCE31 - Rectangular Pallet** 

Coffee Table

PLF06 - Pallet Side Table PLF05 - Pallet Box Ottoman

Shelving

Shelving