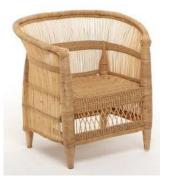

#### **Outdoor Furniture**

#### **Outdoor Furniture**

RWF08 - Garden Table Bench Set

ODF01 - Beer Bench Set

ODF21 - Teak Garden Set ODF18 - Teak Chair ODF12 - Teak Chair

ODF14 - Hairpin Bench Set

Metal & Wood Coast Table Set ODF17 –Coast Table ODF16 – Coast Chair

### **Outdoor Furniture**

ODF11 – Deck Chair Colours: Red, White, Blue, Yellow Deck Chair Only <u>AVAILABLE</u> in Cape Town

ODF06 - Wooden Sun Lounger

Ous-7700 - Resort Sun Lounger

ODF01 - Eiffel Garden Chai ODF05-- Steel Garden Table

ODF22 – Steel Folding Garden Sets ODF19 – Foldable Garden Chair ODF20 – Foldable Garden Tables Hanging Chair Only Cape Town Code will be supply