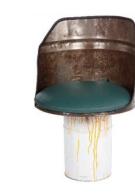

BS47 - Waterfall

Café Chairs

STL01 – Ashanti <u>Stools</u>

CCF03 – Cupid

CCF43 - Drambuie

CCF57 – Drum Bucket Surcharge – All Colours

CCF02- Coco

CCF28 - Hay