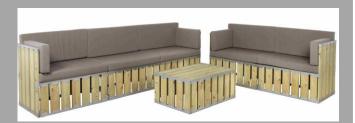

## **Outdoor Furniture - Pallet Range**

Available in: White, White Wash, with various colour cushions

PLF07 - Pallet Single Seater

PLF04 - Pallet Double Seater

**Oprah Cocktail Wooden Slated** Code will be supply

BCN22 - Pallet Bar Counter Natural

PLF03 - Pallet Day Bed

PLF02 – Square Pallet Coffee Table

**TCE31 - Rectangular Pallet** 

Coffee Table

PLF06 - Pallet Side Table PLF05 - Pallet Box Ottoman

Shelving

Shelving