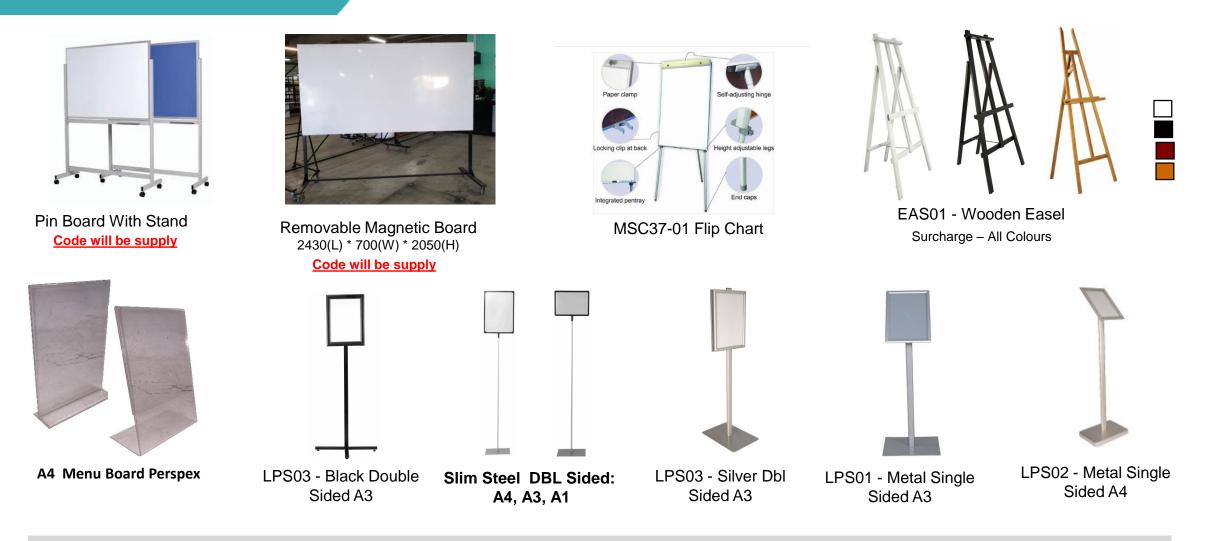

MRR01 - Make Up Mirror

Surcharge – All Colours

MRR01 Standing Dressing Room Mirror

PLN11 Lockable Plinth

PLN09 - 1100mm LED Plinth

**Plinth Code** 

PLN07 – 1100mm High Plinth PLN08 – 1200mm High Plinth

BRSH02 - Zig Zag **Brochure Stand Metal** 

**Display Accessories** 

**BRSH01 - Perspex Brochure Stand** 

BRSH03 - Zig Zag **Brochure Stand Wood** 

Brochure **Stand Metal** Code will be supply

**Display Accessories** 

600(L) \* 505(W) \* 1909(H)

### **Display Accessories**

Slim Steel Dbl Sided Lollipop Stand A4,A3,A1

1040(L) \* 900(W) \* 1840(H)

1170(L) \* 835(W) \* 1690(H)

CBN03 - Chest Display Cabinet

CBN04 - Double Display