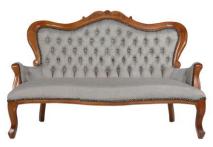

#### **Double Seater Couches**

CBD40 – Ball & Claw Vintage Range, Limited Qty

CDB01 – Balloon

## **Double Seater Couches**

CBD26 - Curved Booth Fullback

CBD21 – Curved Booth Button Half Back

CBD26 – Curved Booth Button Full Back Available in: Red & White

CDB02 - Chesterfield Available in White, Black, Cream, Brown, Dark Brown, Red, Yellow and Gold

CBD25 - Cleopatra Right Arm CBD31 - Cleopatra Left Arm

CDB06 - Full Millennium Limited Quantity

CDB08 - Half Millennium Available in: Red, Black,Purple, Bronze Limited Quantity

CBD10 - Infinity Lounger Limited Quantity

#### **Double Seater Couches**

CBD23 - Phoebe

CBD39 - Poet

CBD39 – Queen Anne Vintage Range, Limited Qty

CDB16 – Question Mark

CBD38 – Sexton Double Seater

#### **Double Seater Couches**

CBD29 - Sahara Available In: White, Blue, Red, Gold, Silver Limited Quantity

CBD22 - Sophia

CBD24 Victorian Double Seater

CDB17- Venetian

CBD36 – Wicker Double Seater

Vintage Round back D Limited Quantity Code will be supply