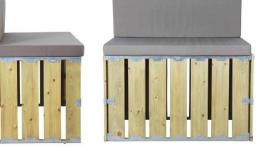

## **Outdoor Furniture - Pallet Range**

Available in: White, White Wash, with various colour cushions

PLF07 - Pallet Single Seater

PLF04 - Pallet Double Seater

**Oprah Cocktail Wooden Slated** Code will be supply

BCN22 - Pallet Bar Counter Natural

PLF03 - Pallet Day Bed

PLF02 – Square Pallet Coffee Table

**TCE31 - Rectangular Pallet** 

Coffee Table

PLF06 - Pallet Side Table PLF05 - Pallet Box Ottoman

Shelving

Shelving