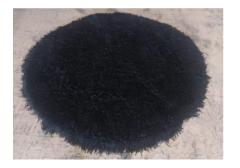

# **Carpet Runners & Rugs**

<u>Shaggy Rug available in</u>: White, Black, Cream, Grey, Brown, Red, Blue, Beige, Gold, Off White

RUG11 – Round Shaggy Rugs

RUG01 – Jute Rugs

RUG02 – Flokati Rugs

RUG03– Grass Rugs

RUG05 – Persian Rugs

RUG10 – Round Jute Rugs

RUG06 – Shaggy Rugs

RUG07 – Sisal Rugs