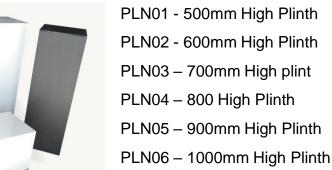

MRR01 - Make Up Mirror

Surcharge – All Colours

MRR01 Standing Dressing Room Mirror

PLN11 Lockable Plinth

PLN09 - 1100mm LED Plinth

**Plinth Code** 

PLN07 – 1100mm High Plinth PLN08 – 1200mm High Plinth

BRSH02 - Zig Zag **Brochure Stand Metal** 