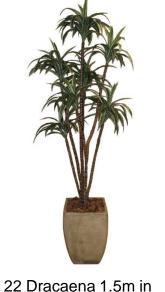

12. Cylind A : Draca B : Smara C : Aga

16. Variegated Mini Ficus in Silver Stainless Steel Urn

12. Cylinder Grouping A : Dracaena 1.2m B : Smaragold 92cm C : Agave 50cm

**Plants** 

LIMITED QUANTITIES AVAILABLE Code will be supply

Square Cement pot

20 Crazy Ficus In Roma Cement pot

3. Wild Fruit in Square Urn