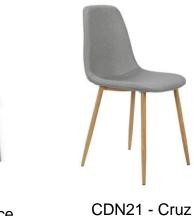

st



BRS25 -Twist



**BRS26-**Victoria



BRS53 - Vintage





BS47 - Waterfall









Café Chairs





STL01 – Ashanti <u>Stools</u>



CCF03 – Cupid

CCF43 - Drambuie

CCF57 – Drum Bucket Surcharge – All Colours







CCF02- Coco













CCF28 - Hay

CCF11 - Komora



CCF35 -Karoo







CDN06 - Kahlua

CDN06 - Kahlua

CCF58-Libby



CCF61-Lilly Café



CCF12 - Melrose

CCF13 - Phantom Clear







CCF38 - Shaf White Only









TSD06 - Prince Stool





CDN19 - Venice





CCF45 - Willow

CCF22 - Wimbledon





CCF24 - Xavier

Surcharge – All Colours





CCF23 – Xavier Stool Surcharge – All Colours





CCF57-04 Vintage





**Dining Chairs** 





CDN18 – Ball & Claw Limited Range / Vintage Range Reserve Right offer Alternative





CDN14 - Boss



CCF59 – Cross Back









CDN10 - Didier

Visit our website @ <u>www.inspirefurniture.co.za</u> for more info on colour, measurement, furniture picture price lists indicate different available colours and measurements. Pricing differs depending on colour and code (a surcharge may apply) please note that some items are limited qty available and some items are in the progress of manufaturing so please allow for sufficient time

## **Dining Chairs**



#### **Dining Chairs**





#### **Dining Chairs**





# **Office Chairs**



**Office Chairs** 











COF06 - Balance Ball

COF01 -Fox

**COF02** -Luxury Executive

COF03 - Midback





COF06 - Niagra



COF05 - Sleigh Visitors



COF04 - Mirage Visitors



#### **Bean Bags**



#### **Bean Bags**





BNB02 - Large Pouf Set (WHITE/GREY)



BNB01 – Bean Bags