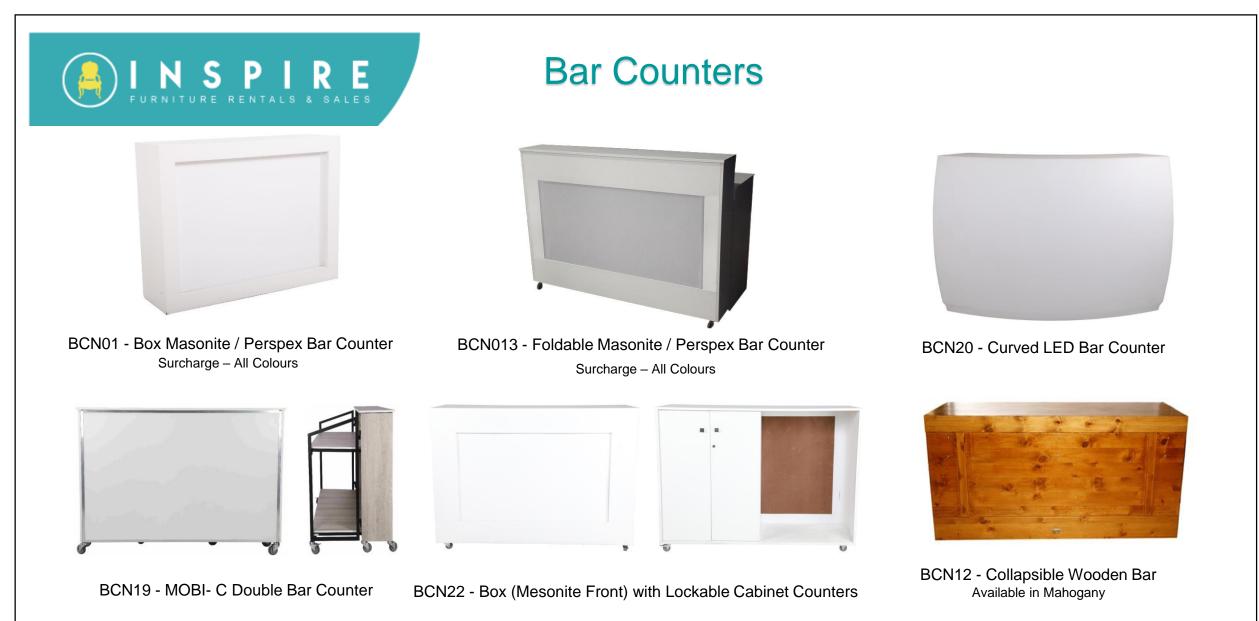

#### **Bar Counters**

BCN08 - Curved Button Surcharge – All Colours

| -                     | 0                                                                                                                                                                                                                                                                                                                                                                                                                                                                                                                                                                                                                                                                                                                                                                                                                                                                                                                                                                                                                                                                                                                                                                                                                                                                                                                                                                                                                                                                                                                                                                                                                                                                                                                                                                                                                                                                                                                                                                                                                                                                                                                              |   |
|-----------------------|--------------------------------------------------------------------------------------------------------------------------------------------------------------------------------------------------------------------------------------------------------------------------------------------------------------------------------------------------------------------------------------------------------------------------------------------------------------------------------------------------------------------------------------------------------------------------------------------------------------------------------------------------------------------------------------------------------------------------------------------------------------------------------------------------------------------------------------------------------------------------------------------------------------------------------------------------------------------------------------------------------------------------------------------------------------------------------------------------------------------------------------------------------------------------------------------------------------------------------------------------------------------------------------------------------------------------------------------------------------------------------------------------------------------------------------------------------------------------------------------------------------------------------------------------------------------------------------------------------------------------------------------------------------------------------------------------------------------------------------------------------------------------------------------------------------------------------------------------------------------------------------------------------------------------------------------------------------------------------------------------------------------------------------------------------------------------------------------------------------------------------|---|
|                       | and the second s |   |
|                       |                                                                                                                                                                                                                                                                                                                                                                                                                                                                                                                                                                                                                                                                                                                                                                                                                                                                                                                                                                                                                                                                                                                                                                                                                                                                                                                                                                                                                                                                                                                                                                                                                                                                                                                                                                                                                                                                                                                                                                                                                                                                                                                                |   |
| -                     |                                                                                                                                                                                                                                                                                                                                                                                                                                                                                                                                                                                                                                                                                                                                                                                                                                                                                                                                                                                                                                                                                                                                                                                                                                                                                                                                                                                                                                                                                                                                                                                                                                                                                                                                                                                                                                                                                                                                                                                                                                                                                                                                |   |
| 10-                   |                                                                                                                                                                                                                                                                                                                                                                                                                                                                                                                                                                                                                                                                                                                                                                                                                                                                                                                                                                                                                                                                                                                                                                                                                                                                                                                                                                                                                                                                                                                                                                                                                                                                                                                                                                                                                                                                                                                                                                                                                                                                                                                                | - |
| and the second second |                                                                                                                                                                                                                                                                                                                                                                                                                                                                                                                                                                                                                                                                                                                                                                                                                                                                                                                                                                                                                                                                                                                                                                                                                                                                                                                                                                                                                                                                                                                                                                                                                                                                                                                                                                                                                                                                                                                                                                                                                                                                                                                                |   |
| The second            | a ferral and the second                                                                                                                                                                                                                                                                                                                                                                                                                                                                                                                                                                                                                                                                                                                                                                                                                                                                                                                                                                                                                                                                                                                                                                                                                                                                                                                                                                                                                                                                                                                                                                                                                                                                                                                                                                                                                                                                                                                                                                                                                                                                                                        |   |

BCN22 - Pallet Bar Counter Natural

BCN07 - Curved Reception Counter Surcharge – All Colours

BCN11 - Fruit Pallet Bar Counter

BCN06 - Vastrap Bar