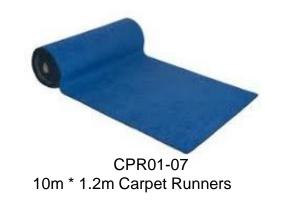

#### Carpet Runners & Rugs

CPR03 3m \*1.2m Carpet Runner

CPR02 5m \* 1.2m Carpet Runne

CPR03 Grass 10m \*1m Carpet Run

CPR01 10m \* 1.2m Carpet Runners

RUG04 – Jute Rugs