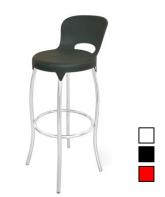

#### Bar Stools / Stools

BRS01 - Amarula

BRS04 - Captain

BRS06 - Comfy

BRS44 - Arnold Limited Quantity

BRS05 - Cargo Surcharge – All Colours

BRS03 - Asteroid

BRS07 - Cork Screw

BRS50 - Olivia

BRS56 - Pallet

STL02 - Ryder Kitchen

BRS17 - Regis

BRS18 - Sapphire

BRS21 - Spider

Visit our website @ www.inspirefurniture.co.za for more info on colour, measurement, furniture picture price lists indicate different available colours and measurements. Pricing differs depending on colour and code (a surcharge may apply) please note that some items are limited qty available and some items are in the progress of manufaturing so please allow for sufficient time