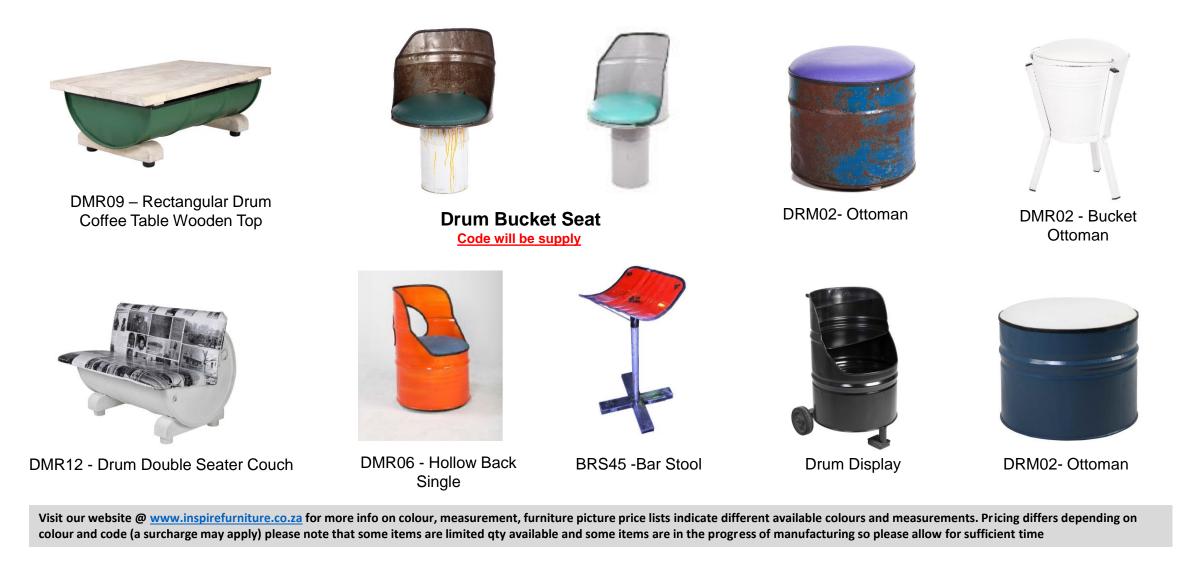

#### Drum Range

#### Drum Range

All item on this page - Surcharge – All Colours

DRM04 - Cocktail Table

DRM04 - Cocktail Table

**Cocktail Table/Cooler** 

Netted Back Single Code will be supply

DRM03 -Closed Back Single

DRM06 - Hollow Back Single

### Drum Range

All item on this page - Surcharge - All Colours